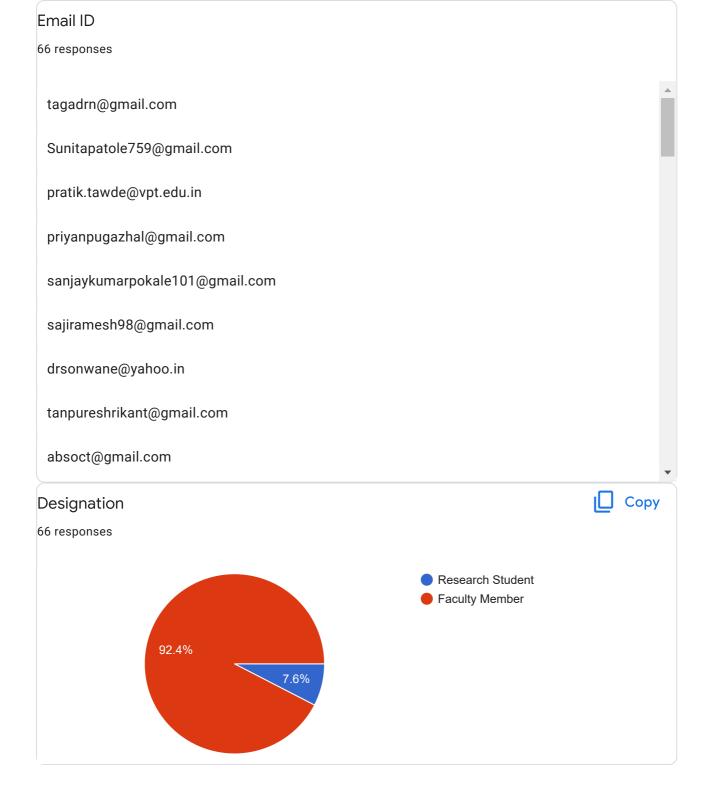

#### Publish analytics

Name of Participant

66 responses

Prof.Sunita Abhijit Patole

Pratik Prakash Tawde

POKALE SANJAYKUMAR TUKARAM

Dr Sunil Pandurangji Zade

Dr. Nandkishor Sheshrao Sonwane

| Email ID                       |
|--------------------------------|
| 66 responses                   |
| pratik.tawde@vpt.edu.in        |
| Sunitapatole759@gmail.com      |
| tagadrn@gmail.com              |
| priyanpugazhal@gmail.com       |
| sanjaykumarpokale101@gmail.com |
| sajiramesh98@gmail.com         |
| shilpijha1010@yahoo.com        |
| arsbot@gmail.com               |
| skaziza89@yahoo.com            |
| drsonwane@yahoo.in             |
| holambesanjay@gmail.com        |
| dr.anu@kjcmt.ac.in             |
| kishori.kasat@ssla.edu.in      |
| kishorshitole007@gmail.com     |
| vishnugore164@gmail.com        |
| priyeshrangan@gmail.com        |
| nileshnavjeevan@gmail.com      |
| bajgude.mahesh1989@gmail.com   |
| nakulkhawale@gmail.com         |
| praduyt.dey21@gmail.com        |
| aparnahandique@gmail.com       |
|                                |

In this workshop 97 participants registered out of them 66 participants were presented they responded feedback of workshop.

In the end of programme vote of thanks expressed by Mr. Dhananjay Jawalekar,