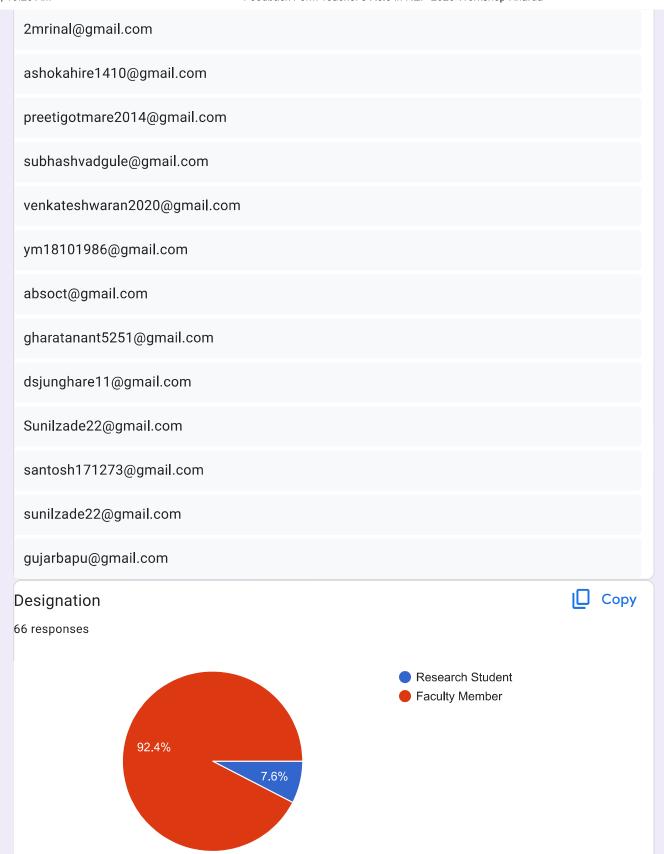

# Feedback Form Teacher's Role in NEP-2020 Workshop Kharda

66 responses

In this workshop 97 participants registered out of them 66 participants were presented they responded feedback of workshop.

In the end of programme vote of thanks expressed by Mr. Dhananjay Jawalekar,