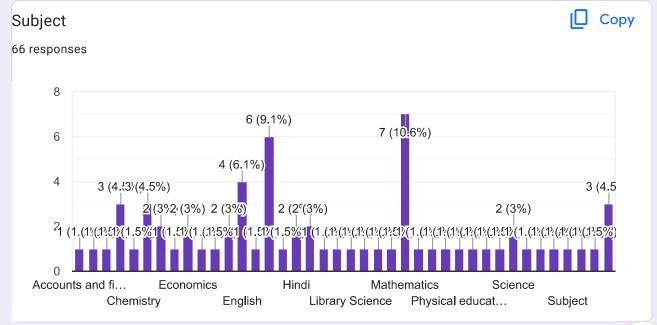

# Feedback Form Teacher's Role in NEP-2020 Workshop Kharda

66 responses

In this workshop 97 participants registered out of them 66 participants were presented they responded feedback of workshop.

In the end of programme vote of thanks expressed by Mr. Dhananjay Jawalekar,