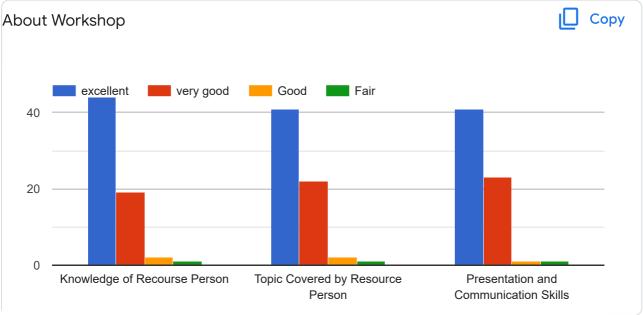

In this workshop 97 participants registered out of them 66 participants were presented they responded feedback of workshop.

In the end of programme vote of thanks expressed by Mr. Dhananjay Jawalekar,