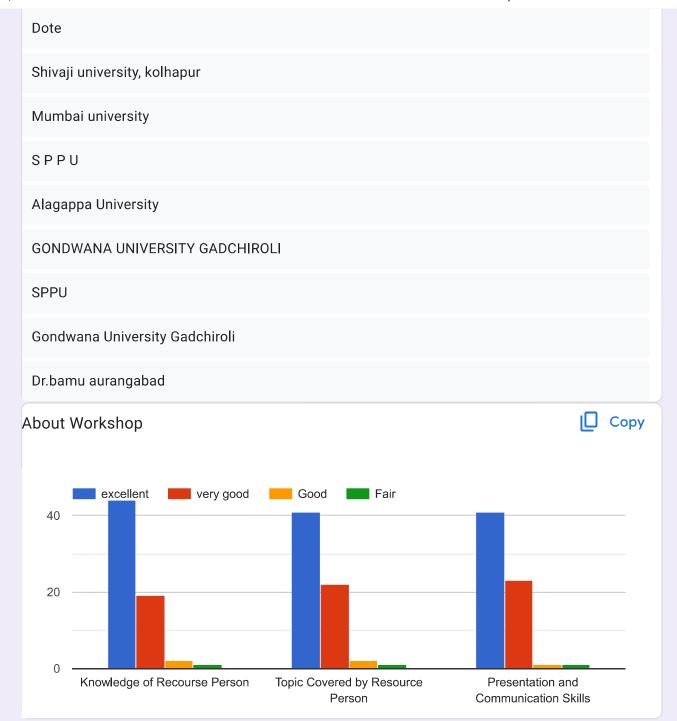

# Feedback Form Teacher's Role in NEP-2020 Workshop Kharda

66 responses

In this workshop 97 participants registered out of them 66 participants were presented they responded feedback of workshop.

In the end of programme vote of thanks expressed by Mr. Dhananjay Jawalekar,