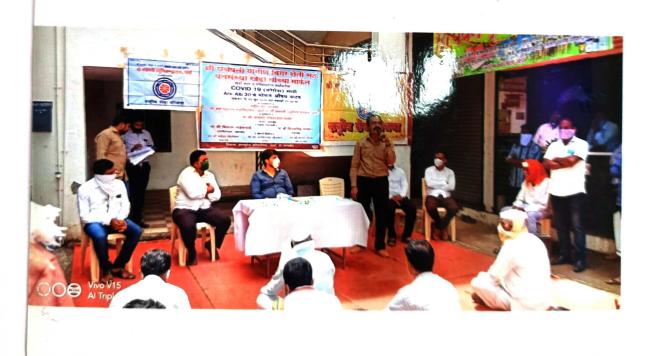

The importance of the health service is as important in higher education as in the personality development of students. Considering the urgency of the health-related issues in our locality and to inculcate the importance of health-related issues in our student and society. We have implemented different medical service programs allied with government in our college. On the behalf of our college department of NSS and student development board distributed the Arsenic Album 30 (Homeopathic medicine) to increase the immunity power in the kharda town dated on 19<sup>th</sup> June 2020. To make awareness about Covid 19 Department of library organized a quiz competition in online mode on the topic of "Covid 19 Awareness and prohibition". In this competition 857 students and parents participated. This competition was held on 27 September 2020. In the Covid 19 period government of Maharashtra has evocated the shortage of blood, we instantly thorough the NSS Department of our college organized blood donation camp dated on 3rd March 2021. on the eve of Yoga day the sport department organized online different yoga Assans.

# श्री स्तंत गजानन महाविद्यालय, खर्डा श्री संत गजानन महाविद्यालय, खर्डा

ता . जामखेड जि . अहमदनगर राष्ट्रीय सेवा योजना अर्सेनिक अल्बम गोळ्या वाटप

अहवाल

दिनांक १९ जून २०२० रोजी महाविद्यालयातील राष्ट्रीय सेवा योजना विभागाव्दारे खर्डा परिसरात हयुम्यानिटी वाढवण्यासाठी आवश्क असलेल्या अर्सेनिक अल्बम होमिओपेथिक गोळ्या वाटप कार्यक्रम संपन्न झाला. या कार्यक्रमाचे उद्घाटन विद्यमाने आमदार रोहीत दादा पवार यांच्या हस्ते झाले. या कार्यक्रमास संस्था सचिव डॉ. महेश गोलेकर, माजी पंचायत समिती सदस्य विजयिंह अण्णा गोलेकर, चंद्रकांत गोलेकर, श्री प्रकाश गोलेकर, पत्रकार संतोष थोरात, दतराज पवार, प्राचार्य डॉ. शिवानंद जाधव इत्यादिंची उपस्थीती होती. रा.से.यो. स्वयंसेवकांनी डॉ. महेश गोलेकर, डॉ. भारत मेंगडे यांच्या मार्गदर्शना खाली कोरोना काळात हयुम्यानिटी वाढवण्यासाठी आवश्क असलेले असैनिक अल्बमच्या गोळ्या तयार करुन खर्डा व खर्डा परिसरात घरोघरी जाऊन गोळ्यांचे वाटप केले. या कार्यक्रमाचे सूत्रसंचालन प्रा. श्रीकांत तनपुरे यांनी तर आभार प्रदर्शन प्राचार्य डॉ. शिवानंद जाधव यांनी मानले.

#### Shri Sant Gajanan College, Kharda, Tal. Jamkhed, Dist. Ahmednagar

National Service Scheme Arsenicum album Distribution Report.

The program was inaugurated by MLA Rohit Dada Pawar. Institution Secretary Dr. Mahesh Golekar, Former Panchayat Committee Member Vijayih Anna Golekar, Chandrakant Golekar, Shri Prakash Golekar, Journalist Santosh Thorat, Dattaraj Pawar, Principal Dr. Shivanand Jadhav etc. were present. NSS. Volunteers hired Dr. Mahesh Golekar, Dr. Under the guidance of Bharat Mengde, during the Corona period, pills of Arsenicum album required for enhancing humanity were prepared and distributed from house to house in Kharda and Kharda area. The program was hosted by Shrikant Tanpure thanked the principal. Considered by Shivanand Jadhav.