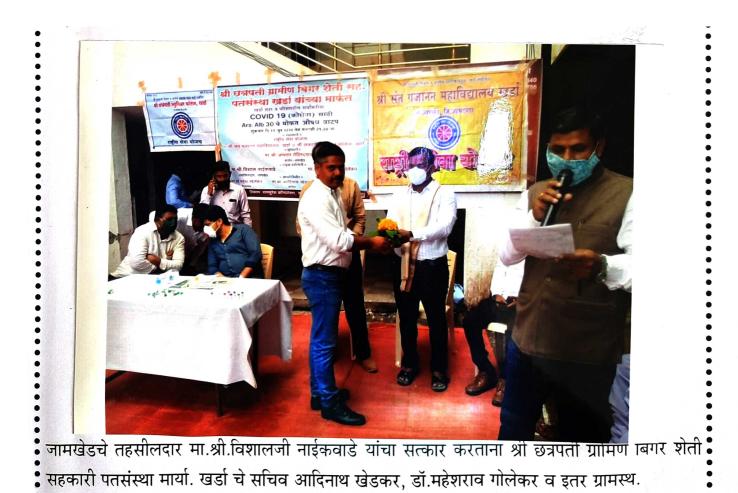

खर्डा येथे आयुर्वेदिक औषधांचे वाटप

असून, अशा संकटात आपण समाजाला काहीतरी देणे लागतो या भावनेतून आम्ही हा कार्यक्रम आयोजित केला आहे.कार्यक्रमाच्या अध्यक्षस्थानी जामखेड तहसीलदार विशाल नाईकवाडे हे होते.या प्रसंगी सोसायटीचे चेअरमन चंद्रकांत गोलेकर श्रीकांत लोखंडे, प्राध्यापक आदिनाथ खेडकर डॉ.भारत मेंगळे, पत्रकार दत्तराज पवार, संतोष थोरात, अनिल धोत्रे, प्रकाश गोलेकर, संतोष लष्कर, कल्याण सुरवसे, कपिल लोंढे, बाबासाहेब मोरे, ज्ञानदेव इंगवले, सचिन शिकारे, अभयसिंह गोलेकर, गणेश जाधव, आहेर,राजेंद्र सुर्वे आदीसह ग्रामस्थ उपस्थित होत. कार्यक्रमाचे सूत्रसंचालन प्राचार्य सदानंद जाधव यांनी केले.

योजना याबाबत केल्या आहेत. लवकरच महाराष्ट्र सरकार ही या गोळ्या प्रत्येक गावात वाटप करण्यात येणार असल्याचे त्यांनी सांगितले.

यावेळी डॉ.गोलेकर बोलताना म्हणाले की, कोरोनाच्यावेळी संपत्ती पेक्षा शरीर महत्वाचे

भावना जपले. असे मत आमदार रोहित पवार यांनी व्यक्त केले. ते खर्डा येथे अर्सेनिक गोळ्या वाटपाच्या कार्यक्रमात बोलत होते, ते पुढे बोलताना म्हणाले की कोरोना ही साथ राष्ट्रीय आपत्ती असून, याबाबत महाराष्ट्र सरकारने अनेक उपाय

खर्डा : श्री छत्रपती ग्रामीण बिगर शेती सहकारी पतसंस्था व श्री संत गजानन महाराज महाविद्यालय यांच्या संयुक्त विद्यमाने खर्डा व परिसरातील नागरिकांना रोग प्रतिकार शक्तीच्या गोळ्यांचे वाटप करून डॉक्टर महेश गोलेकर यांनी सामाजिक