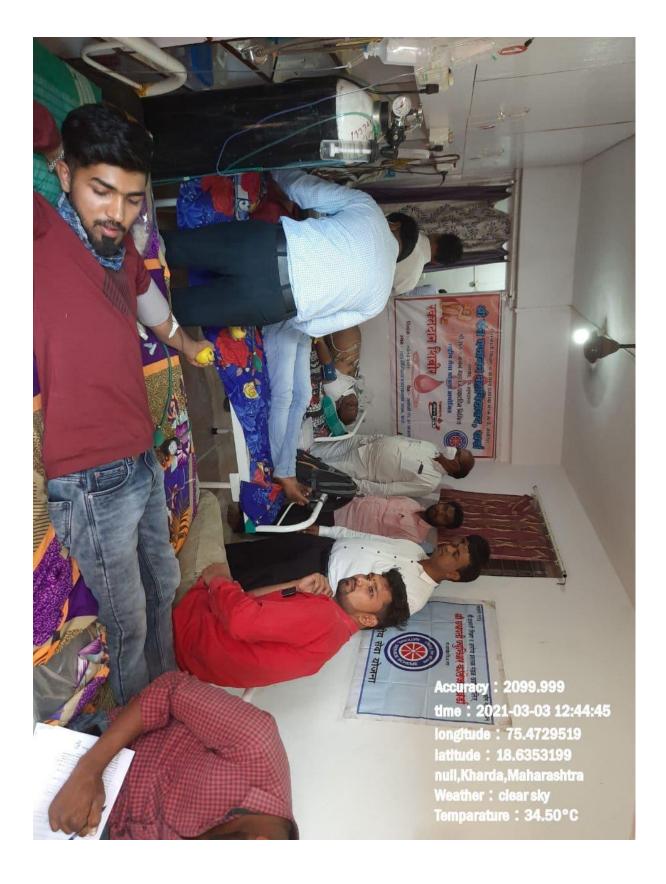

The importance of the health service is as important in higher education as in the personality development of students. Considering the urgency of the health-related issues in our locality and to inculcate the importance of health-related issues in our student and society. We have implemented different medical service programs allied with government in our college. On the behalf of our college department of NSS and student development board distributed the Arsenic Album 30 (Homeopathic medicine) to increase the immunity power in the kharda town dated on 19<sup>th</sup> June 2020. To make awareness about Covid 19 Department of library organized a quiz competition in online mode on the topic of "Covid 19 Awareness and prohibition". In this competition 857 students and parents participated. This competition was held on 27 September 2020. In the Covid 19 period government of Maharashtra has evocated the shortage of blood, we instantly thorough the NSS Department of our college organized blood donation camp dated on 3rd March 2021. on the eve of Yoga day the sport department organized online different yoga Assans.

2)The distribution of Arsenic Album 30 has resulted in growing immunity power of the people in the neighboring community.

3) The blood collected through the blood donation camp organized by NSS department of our college is obvious evidence of success when it was desperately required.