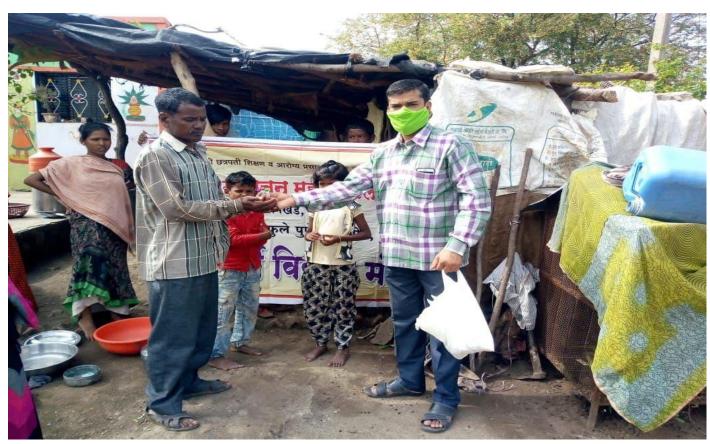

The importance of the health service is as important in higher education as in the personality development of students. Considering the urgency of the health-related issues in our locality and to inculcate the importance of health-related issues in our student and society. We have implemented different medical service programs allied with government in our college. On the behalf of our college department of NSS and student development board distributed the Arsenic Album 30 (Homeopathic medicine) to increase the immunity power in the kharda town dated on 19<sup>th</sup> June 2020. To make awareness about Covid 19 Department of library organized a quiz competition in online mode on the topic of "Covid 19 Awareness and prohibition". In this competition 857 students and parents participated. This competition was held on 27 September 2020. In the Covid 19 period government of Maharashtra has evocated the shortage of blood, we instantly thorough the NSS Department of our college organized blood donation camp dated on 3rd March 2021. on the eve of Yoga day the sport department organized online different yoga Assans.

# श्री स्तंत गजानन महाविद्यालय, खर्डा श्री संत गजानन महाविद्यालय, खर्डा

ता . जामखेड जि . अहमदनगर राष्ट्रीय सेवा योजना अर्सेनिक अल्बम गोळ्या वाटप

अहवाल

दिनांक १९ जून २०२० रोजी महाविद्यालयातील राष्ट्रीय सेवा योजना विभागाव्दारे खर्डा परिसरात हयुम्यानिटी वाढवण्यासाठी आवश्क असलेल्या अर्सेनिक अल्बम होमिओपेथिक गोळ्या वाटप कार्यक्रम संपन्न झाला. या कार्यक्रमाचे उद्घाटन विद्यमाने आमदार रोहीत दादा पवार यांच्या हस्ते झाले. या कार्यक्रमास संस्था सचिव डॉ. महेश गोलेकर, माजी पंचायत समिती सदस्य विजयिंह अण्णा गोलेकर, चंद्रकांत गोलेकर, श्री प्रकाश गोलेकर, पत्रकार संतोष थोरात, दतराज पवार, प्राचार्य डॉ. शिवानंद जाधव इत्यादिंची उपस्थीती होती. रा.से.यो. स्वयंसेवकांनी डॉ. महेश गोलेकर, डॉ. भारत मेंगडे यांच्या मार्गदर्शना खाली कोरोना काळात हयुम्यानिटी वाढवण्यासाठी आवश्क असलेले असैनिक अल्बमच्या गोळ्या तयार करुन खर्डा व खर्डा परिसरात घरोघरी जाऊन गोळ्यांचे वाटप केले. या कार्यक्रमाचे सूत्रसंचालन प्रा. श्रीकांत तनपुरे यांनी तर आभार प्रदर्शन प्राचार्य डॉ. शिवानंद जाधव यांनी मानले.

#### Shri Sant Gajanan College, Kharda, Tal. Jamkhed, Dist. Ahmednagar

National Service Scheme Arsenicum album Distribution Report.

The program was inaugurated by MLA Rohit Dada Pawar. Institution Secretary Dr. Mahesh Golekar, Former Panchayat Committee Member Vijayih Anna Golekar, Chandrakant Golekar, Shri Prakash Golekar, Journalist Santosh Thorat, Dattaraj Pawar, Principal Dr. Shivanand Jadhav etc. were present. NSS. Volunteers hired Dr. Mahesh Golekar, Dr. Under the guidance of Bharat Mengde, during the Corona period, pills of Arsenicum album required for enhancing humanity were prepared and distributed from house to house in Kharda and Kharda area. The program was hosted by Shrikant Tanpure thanked the principal. Considered by Shivanand Jadhav.