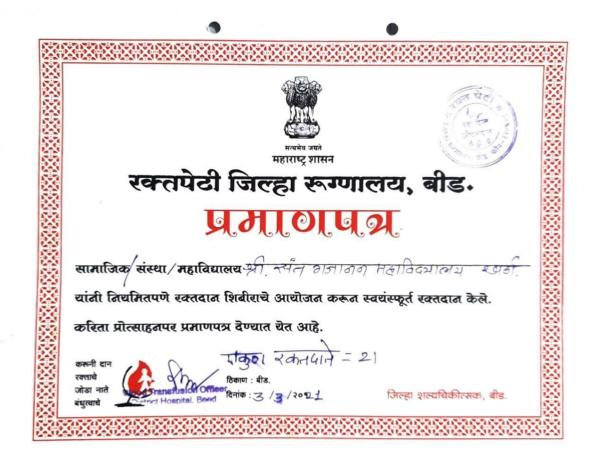

2)The distribution of Arsenic Album 30 has resulted in growing immunity power of the people in the neighboring community.

3) The blood collected through the blood donation camp organized by NSS department of our college is obvious evidence of success when it was desperately required.