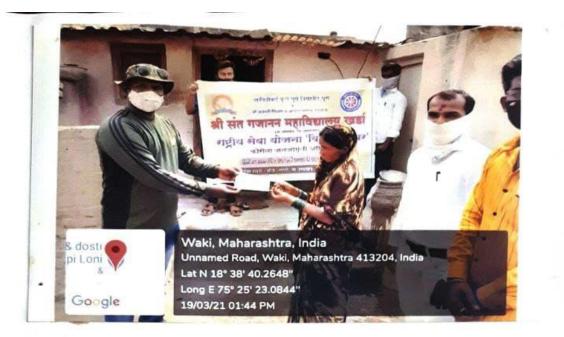

The importance of the health service is as important in higher education as in the personality development of students. Considering the urgency of the health-related issues in our locality and to inculcate the importance of health-related issues in our student and society. We have implemented different medical service programs allied with government in our college. On the behalf of our college department of NSS and student development board distributed the Arsenic Album 30 (Homeopathic medicine) to increase the immunity power in the kharda town dated on 19<sup>th</sup> June 2020. To make awareness about Covid 19 Department of library organized a quiz competition in online mode on the topic of "Covid 19 Awareness and prohibition". In this competition 857 students and parents participated. This competition was held on 27 September 2020. In the Covid 19 period government of Maharashtra has evocated the shortage of blood, we instantly thorough the NSS Department of our college organized blood donation camp dated on 3rd March 2021. on the eve of Yoga day the sport department organized online different yoga Assans.

# श्री स्तंत गजानन महाविद्यालय, खर्डा श्री संत गजानन महाविद्यालय, खर्डा

ता . जामखेड जि . अहमदनगर राष्ट्रीय सेवा योजना अर्सेनिक अल्बम गोळ्या वाटप

अहवाल

दिनांक १९ जून २०२० रोजी महाविद्यालयातील राष्ट्रीय सेवा योजना विभागाव्दारे खर्डा परिसरात हयुम्यानिटी वाढवण्यासाठी आवश्क असलेल्या अर्सेनिक अल्बम होमिओपेथिक गोळ्या वाटप कार्यक्रम संपन्न झाला. या कार्यक्रमाचे उद्घाटन विद्यमाने आमदार रोहीत दादा पवार यांच्या हस्ते झाले. या कार्यक्रमास संस्था सचिव डॉ. महेश गोलेकर, माजी पंचायत समिती सदस्य विजयिंह अण्णा गोलेकर, चंद्रकांत गोलेकर, श्री प्रकाश गोलेकर, पत्रकार संतोष थोरात, दतराज पवार, प्राचार्य डॉ. शिवानंद जाधव इत्यादिंची उपस्थीती होती. रा.से.यो. स्वयंसेवकांनी डॉ. महेश गोलेकर, डॉ. भारत मेंगडे यांच्या मार्गदर्शना खाली कोरोना काळात हयुम्यानिटी वाढवण्यासाठी आवश्क असलेले असैनिक अल्बमच्या गोळ्या तयार करुन खर्डा व खर्डा परिसरात घरोघरी जाऊन गोळ्यांचे वाटप केले. या कार्यक्रमाचे सूत्रसंचालन प्रा. श्रीकांत तनपुरे यांनी तर आभार प्रदर्शन प्राचार्य डॉ. शिवानंद जाधव यांनी मानले.

#### Shri Sant Gajanan College, Kharda, Tal. Jamkhed, Dist. Ahmednagar

National Service Scheme Arsenicum album Distribution Report.

The program was inaugurated by MLA Rohit Dada Pawar. Institution Secretary Dr. Mahesh Golekar, Former Panchayat Committee Member Vijayih Anna Golekar, Chandrakant Golekar, Shri Prakash Golekar, Journalist Santosh Thorat, Dattaraj Pawar, Principal Dr. Shivanand Jadhav etc. were present. NSS. Volunteers hired Dr. Mahesh Golekar, Dr. Under the guidance of Bharat Mengde, during the Corona period, pills of Arsenicum album required for enhancing humanity were prepared and distributed from house to house in Kharda and Kharda area. The program was hosted by Shrikant Tanpure thanked the principal. Considered by Shivanand Jadhav.