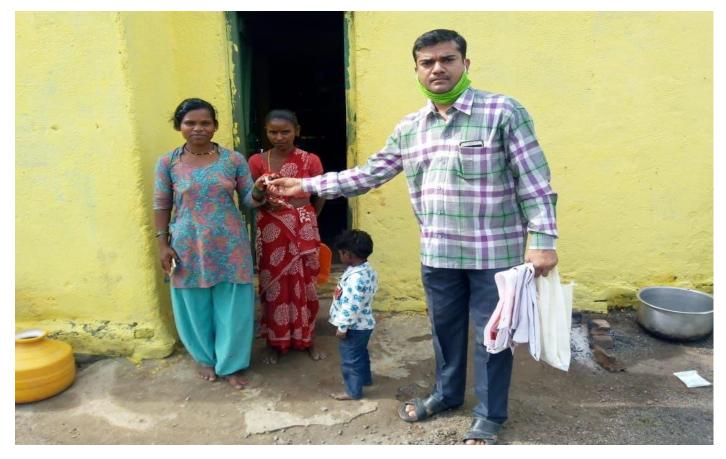

The importance of the health service is as important in higher education as in the personality development of students. Considering the urgency of the health-related issues in our locality and to inculcate the importance of health-related issues in our student and society. We have implemented different medical service programs allied with government in our college. On the behalf of our college department of NSS and student development board distributed the Arsenic Album 30 (Homeopathic medicine) to increase the immunity power in the kharda town dated on 19<sup>th</sup> June 2020. To make awareness about Covid 19 Department of library organized a quiz competition in online mode on the topic of "Covid 19 Awareness and prohibition". In this competition 857 students and parents participated. This competition was held on 27 September 2020. In the Covid 19 period government of Maharashtra has evocated the shortage of blood, we instantly thorough the NSS Department of our college organized blood donation camp dated on 3rd March 2021. on the eve of Yoga day the sport department organized online different yoga Assans.

### सूचना

दिनांक १७/०६/२०२०

महाविद्यालयातील सर्व विद्यार्थाना सूचित करण्यात येते की , दिनांक १९ /०६/२०२० रोजी महाविद्यालयातील राष्ट्रीय सेवा योजना विभागाव्दारे खर्डा परिसरात हयुम्यानिटी वाढवण्यासाठी आवश्क असलेल्या अर्सेनिक अल्बम होमिओपेथिक गोळ्या वाटप कार्यक्रम संपन्न होणार आहे . तरी सर्व विद्यार्थानी कोविड -१९ च्या नियमांचे पालन करून सहभागी व्हावे .

राष्ट्रीय सेवा योजना श्री संत गजानन महाविद्यालय खडा

Translation

17/06/2020.

All the students of the college are informed that on 19/06/2020, the National Service Scheme Department of the College will distribute the arsenic album homeopathic medicines required to enhance the humanity in Kharda area. However, all students should participate by following the rules of Kovid-19

# श्री स्तंत गजानन महाविद्यालय, खर्डा श्री संत गजानन महाविद्यालय, खर्डा

ता . जामखेड जि . अहमदनगर राष्ट्रीय सेवा योजना अर्सेनिक अल्बम गोळ्या वाटप

अहवाल

दिनांक १९ जून २०२० रोजी महाविद्यालयातील राष्ट्रीय सेवा योजना विभागाव्दारे खर्डा परिसरात हयुम्यानिटी वाढवण्यासाठी आवश्क असलेल्या अर्सेनिक अल्बम होमिओपेथिक गोळ्या वाटप कार्यक्रम संपन्न झाला. या कार्यक्रमाचे उद्घाटन विद्यमाने आमदार रोहीत दादा पवार यांच्या हस्ते झाले. या कार्यक्रमास संस्था सचिव डॉ. महेश गोलेकर, माजी पंचायत समिती सदस्य विजयिंह अण्णा गोलेकर, चंद्रकांत गोलेकर, श्री प्रकाश गोलेकर, पत्रकार संतोष थोरात, दतराज पवार, प्राचार्य डॉ. शिवानंद जाधव इत्यादिंची उपस्थीती होती. रा.से.यो. स्वयंसेवकांनी डॉ. महेश गोलेकर, डॉ. भारत मेंगडे यांच्या मार्गदर्शना खाली कोरोना काळात हयुम्यानिटी वाढवण्यासाठी आवश्क असलेले असैनिक अल्बमच्या गोळ्या तयार करुन खर्डा व खर्डा परिसरात घरोघरी जाऊन गोळ्यांचे वाटप केले. या कार्यक्रमाचे सूत्रसंचालन प्रा. श्रीकांत तनपुरे यांनी तर आभार प्रदर्शन प्राचार्य डॉ. शिवानंद जाधव यांनी मानले.

#### Shri Sant Gajanan College, Kharda, Tal. Jamkhed, Dist. Ahmednagar

National Service Scheme Arsenicum album Distribution Report.

The program was inaugurated by MLA Rohit Dada Pawar. Institution Secretary Dr. Mahesh Golekar, Former Panchayat Committee Member Vijayih Anna Golekar, Chandrakant Golekar, Shri Prakash Golekar, Journalist Santosh Thorat, Dattaraj Pawar, Principal Dr. Shivanand Jadhav etc. were present. NSS. Volunteers hired Dr. Mahesh Golekar, Dr. Under the guidance of Bharat Mengde, during the Corona period, pills of Arsenicum album required for enhancing humanity were prepared and distributed from house to house in Kharda and Kharda area. The program was hosted by Shrikant Tanpure thanked the principal. Considered by Shivanand Jadhav.