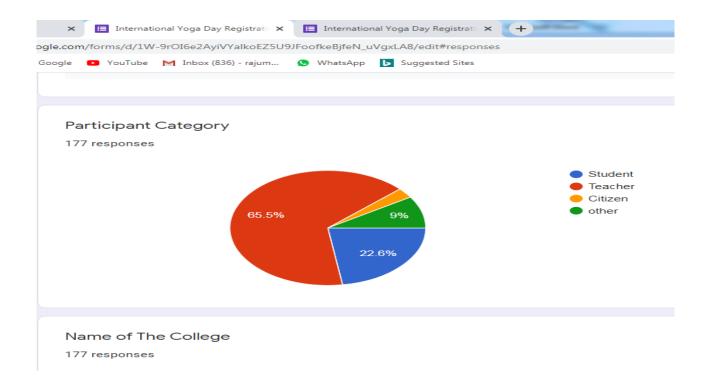

ाच्या शारीरिक शिक्षण विभागाच्या वतीने करण्यात आले. या कार्यशाळेसाठी विद्यार्थी, प्राचार्य, प्राध्यापक, शिक्षकेतर कर्मचारी व गावातील नागरीकांनी मोठ्या संख्येने सहभाग नोंदवला. यामध्ये संस्थेचे सचिव डॉ. महेश गोलेकर, महाविद्यालय विकास समितीचे अध्यक्ष विजयसिंह गोलेकर, लोकमतचे खर्डा प्रतिनिधी संतोष थोरात, प्राचार्य डॉ. शिवानंद जाधव यांच्यासह १३२ नोंदणी केली व त्यापैकी ६८ साधकांनी सक्रीय सहभाग घेतला. यासाठी महाविद्यालयाचे शारीरिक शिक्षण संचालक (योग शिक्षक, प्रशिक्षक) प्रा.राजू म्हेत्रे प्रा.अमरदीप पाटील, विद्यार्थीनी शिवानी वाघे यांनी आंत्तरराष्ट्रीय योग नॉर्मस नुसार सर्व सामान्य लोकांना करता येतील अश्या सोप्या योगासनांचे प्रात्यक्षीके (झुम) ॲपच्या माध्यमातून दाखवून ते लोकांकडून करुण घेतली. या कार्यशाळेत सहभागी झालेल्या योग साधकांचे रा.से.यो. कार्यक्रम अधिकारी प्रा. मोहसिन शेख यांनी आभार मानले.



trapati Shiksha

Arogya Prasarak Mandal's Shri Sant Gajanan Mahavidyalaya,Kharda Tal.Jamkhed,Dist.Ahemednagar



cipa Prì

Shri Chhatrapati Shikshan and Arogya Prasarak Mandal's Shri Sant Gajanan Mahavidyalaya,Kharda Tal.Jamkhed, Dist.Ahemednagar