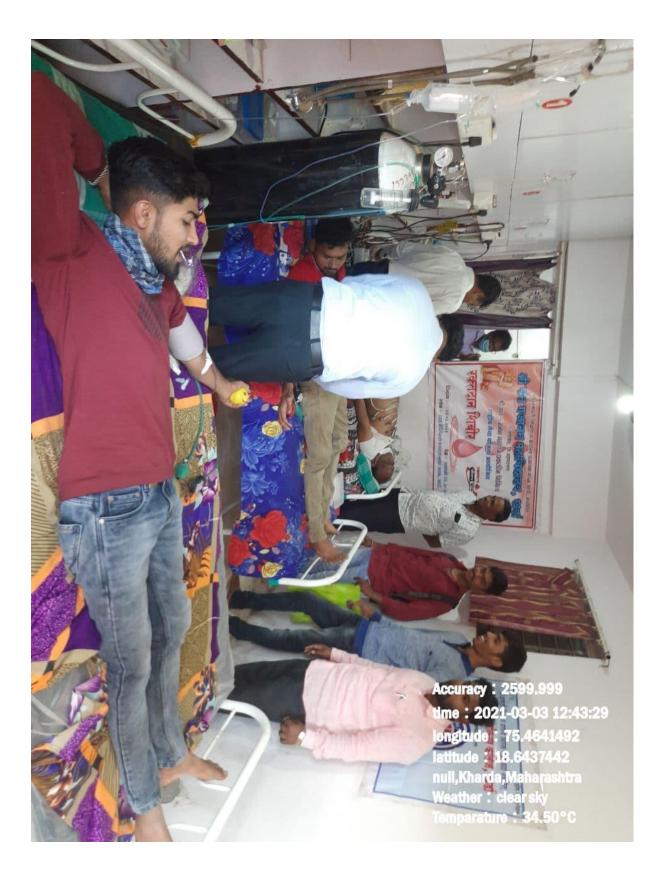

The importance of the health service is as important in higher education as in the personality development of students. Considering the urgency of the health-related issues in our locality and to inculcate the importance of health-related issues in our student and society. We have implemented different medical service programs allied with government in our college. On the behalf of our college department of NSS and student development board distributed the Arsenic Album 30 (Homeopathic medicine) to increase the immunity power in the kharda town dated on 19<sup>th</sup> June 2020. To make awareness about Covid 19 Department of library organized a quiz competition in online mode on the topic of "Covid 19 Awareness and prohibition". In this competition 857 students and parents participated. This competition was held on 27 September 2020. In the Covid 19 period government of Maharashtra has evocated the shortage of blood, we instantly thorough the NSS Department of our college organized blood donation camp dated on 3rd March 2021. on the eve of Yoga day the sport department organized online different yoga Assans.

2)The distribution of Arsenic Album 30 has resulted in growing immunity power of the people in the neighboring community.

3) The blood collected through the blood donation camp organized by NSS department of our college is obvious evidence of success when it was desperately required.