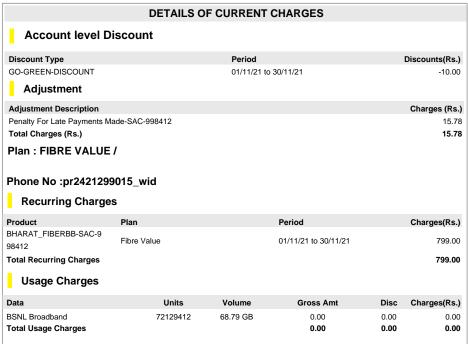

ADJUSTMENTS समायोजन ₹ 15.78 CURRENT CHARGES
(+) वर्तमान शुल्क (=)
₹ 933.86

TOTAL DUE कुल बचे ₹ 2830.28 AMOUNT PAYABLE देय राशि **₹ 2831.00** 

Amount in words: Rupees Two Thousand Eight Hundred Thirty One Rupees and Zero Paisa Only

#### **BSNL GO-GREEN INITIATIVE**

Say no to Paper Bill, opt for "Bill on Email Only "option & get discount of Rs.10/- per bill for 10 bills. Register for E-bill at www.selfcare.bsnl.co.in or visit nearest BSNI CSC

Plan: FIBRE VALUE /

Phone No: 02421-299015

₹ 799.00 ₹ 144.86 ₹ 15.78 Recurring charges Usage Charges One Time Charges Adjustments Miscellaneous Charges Tax H Enjoy entertainment, ask questions BSNL and more with Google Nest Now bundled with broadband **Get Yours Today** Click he Google Nest Hub Google Nest Mini "Terms & conditions apply