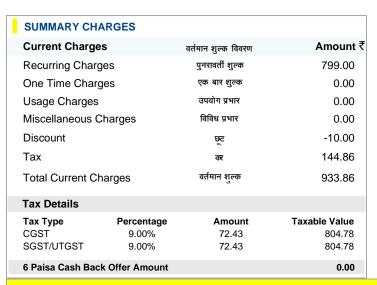

ADJUSTMENTS समायोजन ₹ 15.78 CURRENT CHARGES
(+) वर्तमान शुल्क (=)
₹ 933.86

TOTAL DUE कुल बचे ₹ 2830.28 AMOUNT PAYABLE देय राशि **₹ 2831.00** 

Amount in words: Rupees Two Thousand Eight Hundred Thirty One Rupees and Zero Paisa Only

Plan: FIBRE VALUE /

Phone No: 02421-299015

₹ 799.00 ₹ 144.86 ₹ 15.78 Recurring charges Usage Charges One Time Charges Adjustments Miscellaneous Charges Tax H Enjoy entertainment, ask questions BSNL and more with Google Nest Now bundled with broadband **Get Yours Today** Click he Google Nest Hub Google Nest Mini "Terms & conditions apply