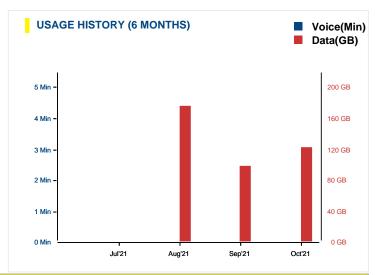

# Logs For Telephone No:02421299015 (Last 5 Records)

| SR                                   | TELEPHON                                                 | NE                                | TIMESTAMP              | DETAILS |
|--------------------------------------|----------------------------------------------------------|-----------------------------------|------------------------|---------|
| 1                                    | 1 02421-299015                                           |                                   | 2021-08-03<br>16:53:22 | ▲ HIDE  |
| TIP-                                 | USERID                                                   | pr2421299015_wid@ftth.bsnl.in     |                        |         |
| PLA                                  | NNAME                                                    | Fibre Value                       |                        |         |
| BAN                                  | BANDWIDTH Upto 100 Mbps Till 3300 GB, Upto 2 Mbps Beyond |                                   |                        |         |
| A/C STATUS Active                    |                                                          |                                   |                        |         |
| <b>OLT-PORT</b> 3707/130 (M/S VEDANT |                                                          | T XEROX)                          |                        |         |
| LINK-STATUS                          |                                                          | Up                                |                        |         |
| ONT_TX_Power 2.01 dBm                |                                                          |                                   |                        |         |
| ONT                                  | _RX_Power                                                | -19.87 dBm                        |                        |         |
| STA                                  | TUS                                                      | Connected Since Aug 3<br>10:55:34 |                        |         |
| SPE                                  | ED                                                       | 102400(Kbps)                      |                        |         |