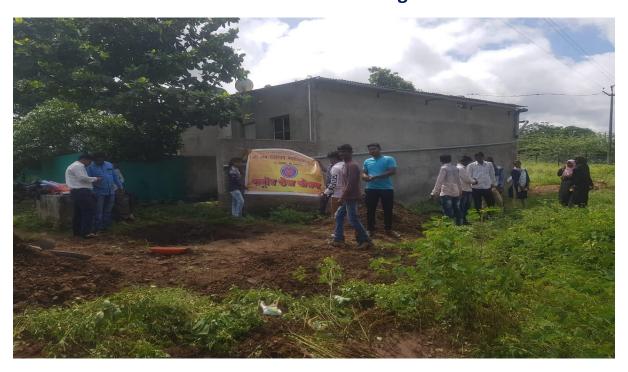

#### 3. Construction of tanks and bunds

**Build Bunds by NSS volunteers** 

Farm Pond build at Planed college

IC Principal
Shri Chhatrapati Shikshan and
Arogya Prasarak Mandal's
Shri Sant Gajanan Mahavidyalaya, Kharda
Tai Jamkhed, Dist. Ahemednagar