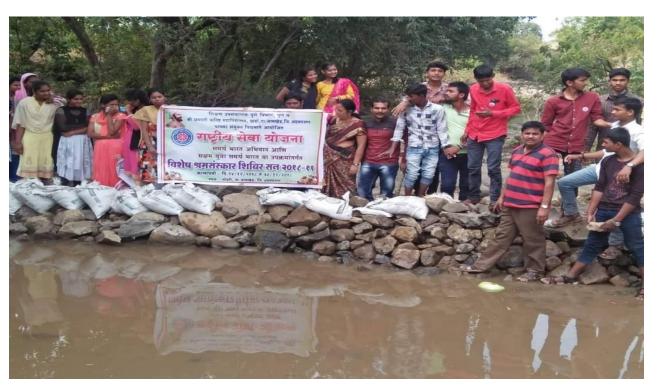

#### 3. Construction of tanks and bunds

**Build Bunds by NSS volunteers** 

Farm Pond build at Planed college

IC Principal
Shri Chhatrapati Shikshan and
Arogya Prasarak Mandal's
Shri Sant Gajanan Mahavidyalaya, Kharda
Tai Jamkhed, Dist. Ahemednagar