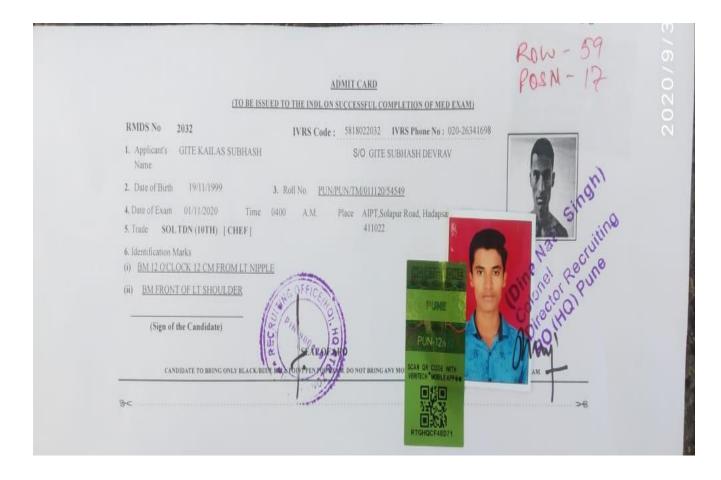

Fit to width

- प्रवेश प्रमाणपत्र -

परीक्षेचे नांव: राज्य सेवा पूर्व परीक्षा - 2020

| बैठक क्रमांक                 | i)-                 | OS   | 007332                                     |                                |         | ]     | उमेदवाराचे स  | णयाचित्र व स्वाक्षरी  |
|------------------------------|---------------------|------|--------------------------------------------|--------------------------------|---------|-------|---------------|-----------------------|
| नोंदणी क्रमांव               | F :-                | 015  | 0192010012003389                           |                                | ĠХ,     |       |               |                       |
| उमेदवाराचे ना                | व :-                | BH   | OGIL RUSHIKESH SURESH                      | ł                              |         |       |               | 2                     |
| उमेदवाराचे बदलत<br>(असल्यास) |                     |      |                                            |                                |         |       |               |                       |
| जिल्हा केंद्र                | 2                   | Osn  | nanabad                                    |                                |         |       | E             | 21shi                 |
| परीक्षेचे ठिका               | परीक्षेचे ठिकाण :-  |      | HATRAPATI SHIVAJI HIGH                     | SCHOOL, TAMBRI                 | VIBHA   | G, OS | MANABAD       |                       |
| परीक्षेचा वार व<br>दिनांक    | उपकेंद्रा<br>प्रवेध |      | परीक्षा कक्षातील शेवटच्या प्रवेशाची<br>वेळ | प्रत्यक्ष परीक्षेचा<br>कालावधी | विषय    | বিষ   | पाचा संकेतांक | परीक्षेचे स्वरुप      |
| रविवार,14 मार्च,<br>2021     | सकाळी               | 8.30 | सकाळी 9.30                                 | सकाळी 10.00 ते 12.00           | Paper 1 |       | 035           | वस्तुनिष्ठ बहुपर्यायी |
| रविवार,14 मार्च,<br>2021     | -                   |      | दुपारी 2.30                                | दुपारी 3.00 ते 5.00            | Paper 2 |       | 036           | वस्तुनिष्ठ बहुपर्यायी |