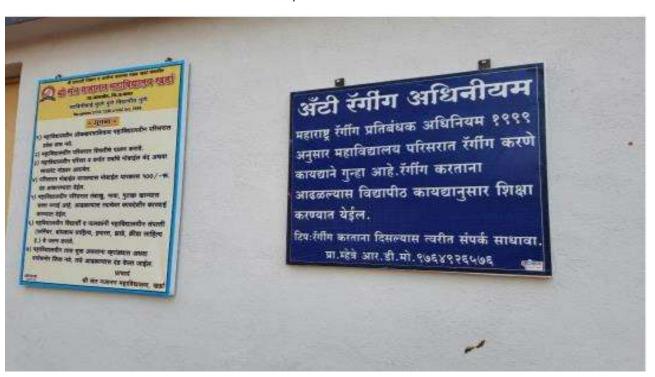

Complent box

Signage regarding rules and regulations of anti-ragging to students & ordinance regarding anti-ragging

IC hrincipal
Shri Chhatrapati Shikshan and
Arogya Basarak Mandal's
Shri Sant Gajanan Mahavidyalaya, Kharda
Tai Jamkhed, Dist, Ahemednagar