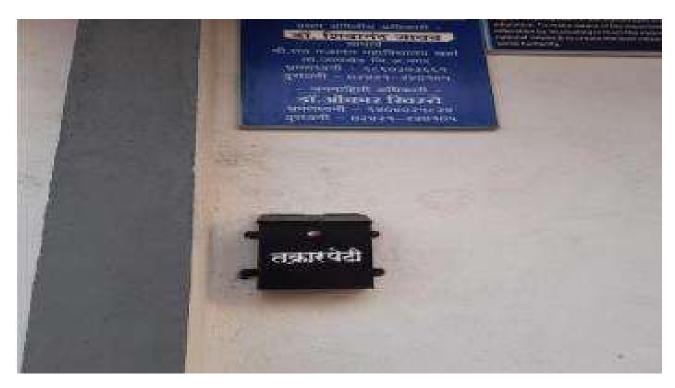

Complent box

Signage regarding rules and regulations of anti-ragging to students & ordinance regarding anti-ragging

IC hrincipal
Shri Chhatrapati Shikshan and
Arogya Basarak Mandal's
Shri Sant Gajanan Mahavidyalaya, Kharda
Tai Jamkhed, Dist, Ahemednagar