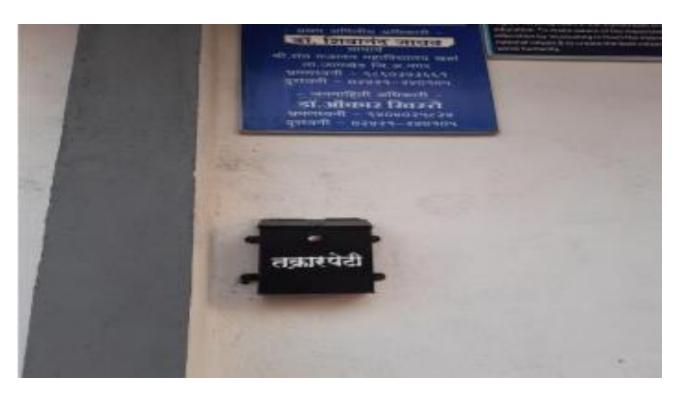

Signaturel and Stamp Principal/Director PRINCIPAL Shri Sant Gajanan Mahavidyalaya Kharda, Tal.Jamkhed Dist.A.Nagar

Complent box

Signage regarding rules and regulations of anti-ragging to students & ordinance regarding anti-ragging