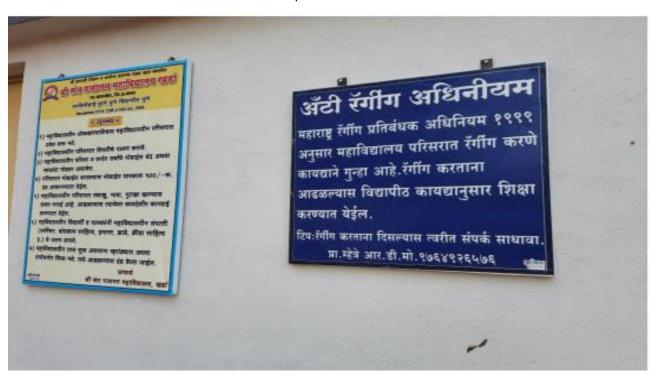

Signaturel and Stamp Principal/Director PRINCIPAL Shri Sant Gajanan Mahavidyalaya Kharda, Tal.Jamkhed Dist.A.Nagar

Complent box

Signage regarding rules and regulations of anti-ragging to students & ordinance regarding anti-ragging