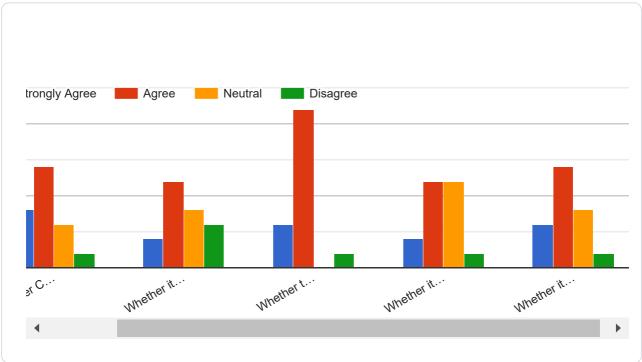

| 5. | Class (वर्ग निवडा) *                                                  |                   |       |         |          |
|----|-----------------------------------------------------------------------|-------------------|-------|---------|----------|
|    | Mark only one oval.                                                   |                   |       |         |          |
|    | F.Y.B.A.                                                              |                   |       |         |          |
|    | S.Y.B.A.                                                              |                   |       |         |          |
|    | T.Y.B.A.                                                              |                   |       |         |          |
|    |                                                                       |                   |       |         |          |
|    |                                                                       |                   |       |         |          |
| 6. | *                                                                     |                   |       |         |          |
|    | Check all that apply.                                                 |                   |       |         |          |
|    |                                                                       | Strongly<br>Agree | Agree | Neutral | Disagree |
|    | Whether Current syllabus addresses the local needs of the society.    |                   |       |         |          |
|    | Whether it meets the applied aspects related to industry.             |                   |       |         |          |
|    | Whether the curriculum is based on entrepreneurship development skill |                   |       |         |          |
|    | Whether it promotes Environmental awareness.                          |                   |       |         |          |
|    | Whether it improves overall personality.                              |                   |       |         |          |
|    |                                                                       |                   |       |         |          |

## Alumni Feedback Form Regarding Designing and Review of syllabus \_ (2020-21)

| Email Address            | Name of the student (Sui   | Mobile No   | Gender (लिंग)   | [Whether Cu | [Whether it I | [Whether t | [Whether | [Whether |
|--------------------------|----------------------------|-------------|-----------------|-------------|---------------|------------|----------|----------|
| papputhorat98@gmail.co   | Thorat pappu jalindar      | 7875115227  | Male (प्रुष)    | Agree       | Agree         | Agree      | Agree    | Agree    |
| rushikeshbhogil@gmail.co | Bhogil Rushikesh Suresh    | 8551827064  | Male (प्रुष)    | Agree       | Agree         | Agree      | Neutral  | Agree    |
| pathanjuber181@gmail.co  | Pathan juber Khan abjal kh | 9960660704  | Male (प्रुष)    | Agree       | Neutral       | Agree      | Neutral  | Neutral  |
| shindegg1989@gmail.cor   | Seema bhausaheb narad      | 09004295007 | Female (स्त्री) | Disagree    | Disagree      | Agree      | Neutral  | Neutral  |
| mangeshgite1998@gmail    | Mangesh Babasaheb Gite     | 9146927360  | Male (प्रुष)    | Agree       | Agree         | Agree      | Agree    | Agree    |
| rushilokhande919@gmail   | Lokhande Rushikesh Prad    | 7057498488  | Male (प्रुष)    | Agree       | Disagree      | Agree      | Agree    | Agree    |
| gokuldarade591@gmail.c   | Darade Gokul kailas        | 8767353629  | Male (प्रुष)    | Agree       | Neutral       | Agree      | Neutral  | Agree    |
| vishalugalmugale75@gm    | Ugalmugale vishal popat    | 8805650421  | Male (प्रुष)    | Agree       | Agree         | Agree      | Agree    | Agree    |
| ajithivre8632@gmail.com  | Hivre Ajit vasant          | 9657102047  | Male (प्रुष)    | Agree       | Agree         | Agree      | Agree    | Agree    |
| bajiraolohakare@gmail.co | Lohakare Bajirao janardh   | 9689724644  | Male (प्रुष)    | Neutral     | Neutral       | Disagree   | Disagree | Disagree |
| bhosale.mahesh412@gm     | Mahesh navanath bhosale    | 7507262606  | Male (प्रुष)    | Agree       | Agree         | Agree      | Agree    | Neutral  |
| gitekailas491k@gmail.coi | Gite kailas subhash        | 9623628954  | Male (पुरुष)    | Neutral     | Disagree      | Agree      | Neutral  | Agree    |
| shekhar.karjatkar@gmail. | Kamble Shekhar Vishnu      | 9309858864  | Male (प्रुष)    | Agree       | Agree         | Agree      | Agree    | Agree    |
| rajhulgunde18@Gmail.co   | Hulgunde shantiraj ravindr | 7030508304  | Male (प्रुष)    | Neutral     | Neutral       | Agree      | Neutral  | Neutral  |