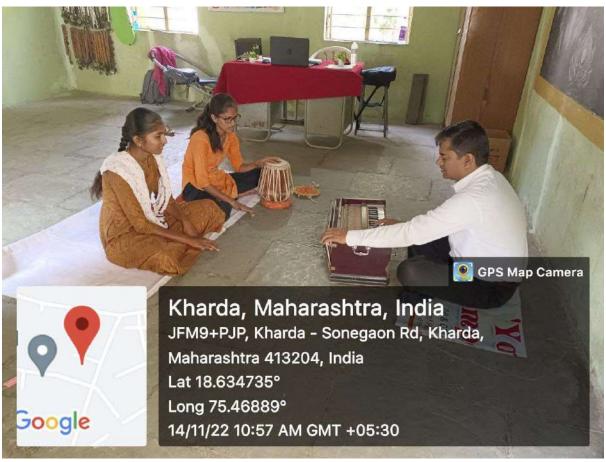

Shri Sant Gajanan Mahavidyalaya, Kharda.

Tal. Jamkhed, Dist. Ahmednagar.

Cultural Department

Available Music Instrument

Harmonium

Karaoke Sound & Mic

Lezium

Lezium Dhol