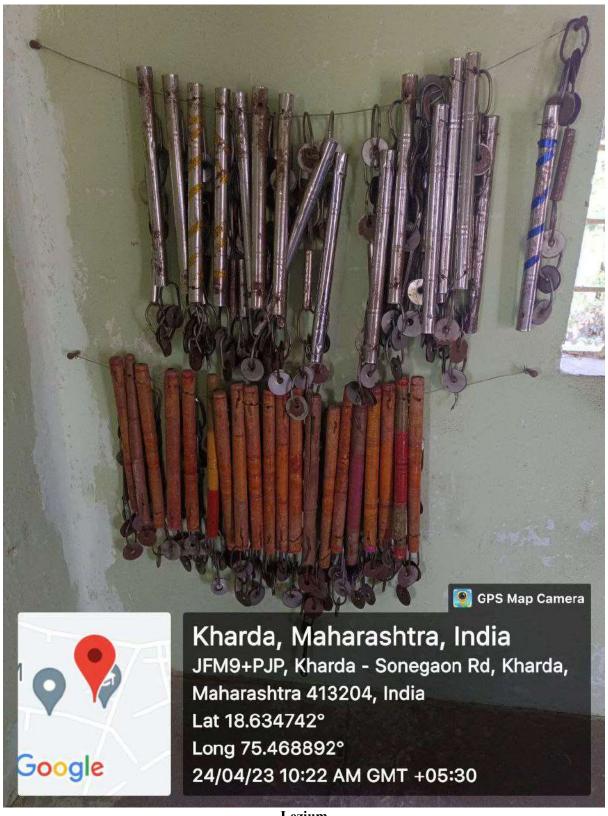

Shri Sant Gajanan Mahavidyalaya, Kharda.

Tal. Jamkhed, Dist. Ahmednagar.

Cultural Department

Available Music Instrument

Harmonium

Karaoke Sound & Mic

Lezium

Lezium Dhol