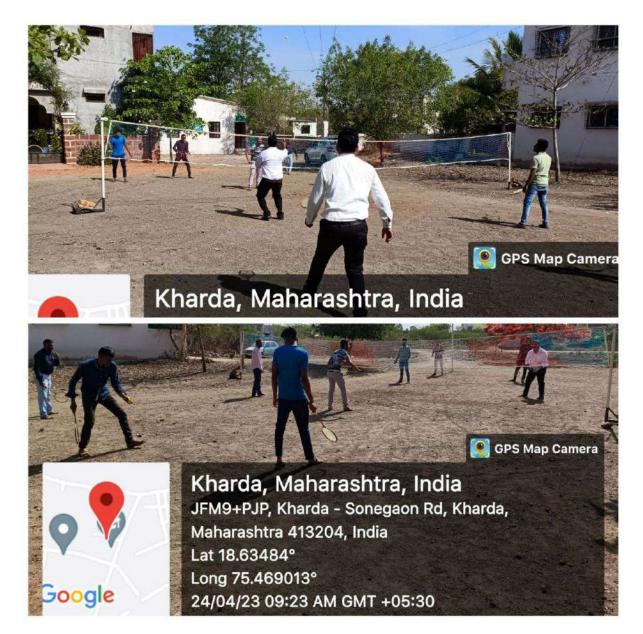

**Department of Physical Education & Sports** 

Various Sports playgrounds (Kabaddi (M&W), Athletics, Volleyball, Cricket, Ball-Badminton Netball etc.

Single & Double Bar

**Volleyball Ground** 

**Ball-Badminton** 