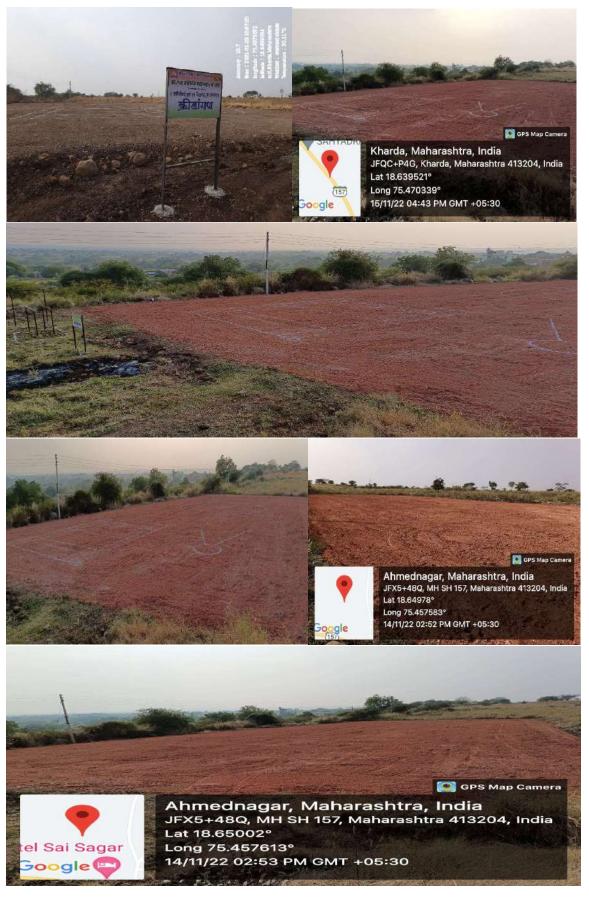

**Department of Physical Education & Sports** 

Various Sports playgrounds (Kabaddi (M&W), Athletics, Volleyball, Cricket, Ball-Badminton Netball etc.

Single & Double Bar

**Volleyball Ground** 

**Ball-Badminton** 