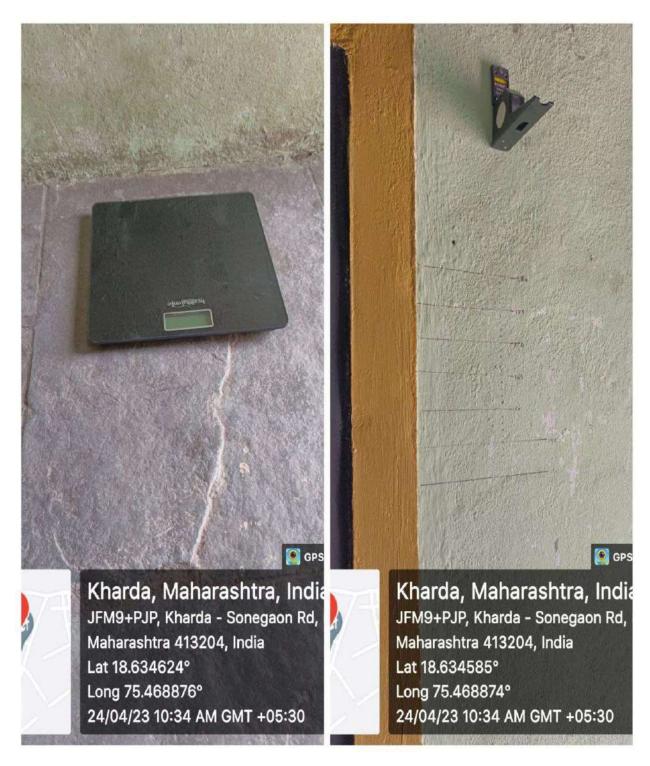

Height and weight measurement equipment's (Stadiometer and tanita fat analyser machine).

**ABS Workout Machine** 

Discus (M&W)

Shot (M&W)

Javelin throw

Shri Chhatrapati Shikshan and Arogya Prasarak Mandal's