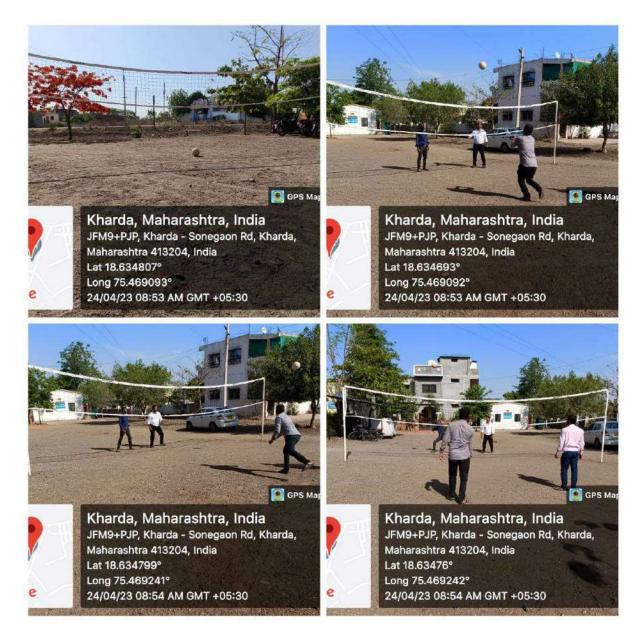

**Department of Physical Education & Sports** 

Various Sports playgrounds (Kabaddi (M&W), Athletics, Volleyball, Cricket, Ball-Badminton Netball etc.

Single & Double Bar

**Volleyball Ground** 

**Ball-Badminton** 