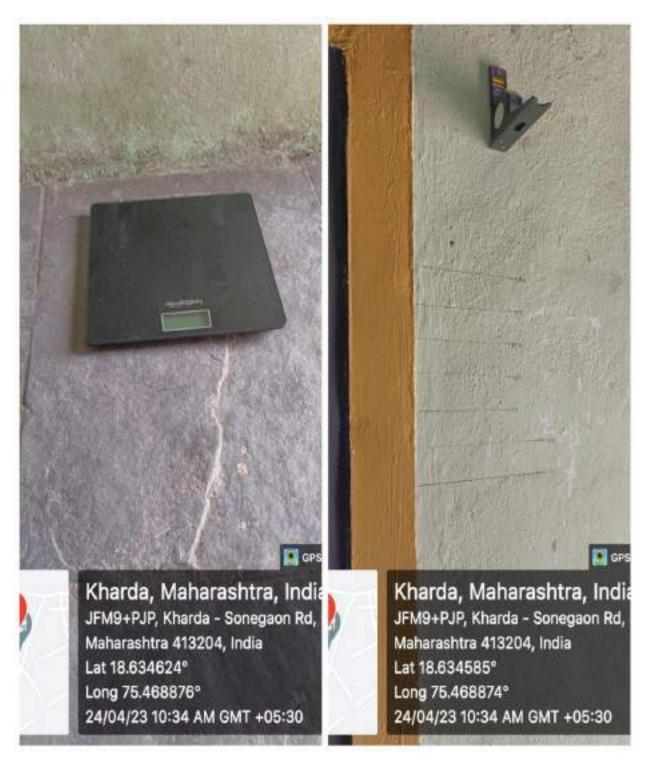

Height and weight measurement equipment's (Stadiometer and tanita fat analyser machine).

**ABS Workout Machine** 

Discus (M&W)

Shot (M&W)

Javelin throw