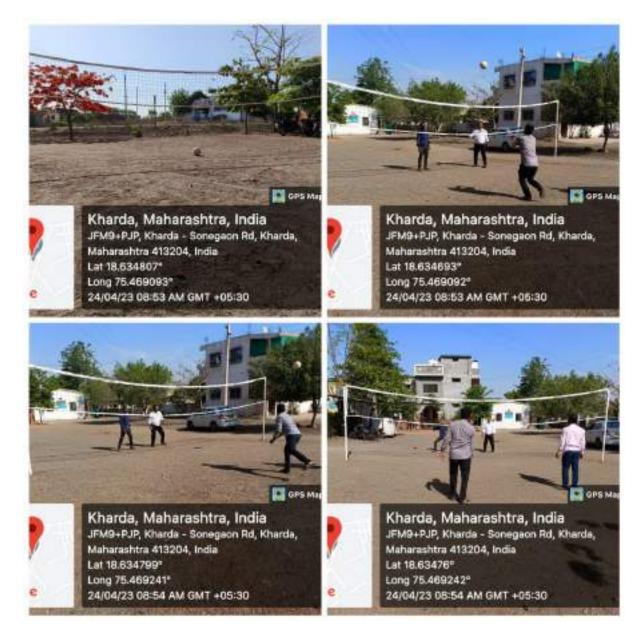

**Department of Physical Education & Sports** 

Various Sports playgrounds (Kabaddi (M&W), Athletics, Volleyball, Cricket, Ball-Badminton Netball etc.

Single & Double Bar

**Volleyball Ground** 

**Ball-Badminton** 