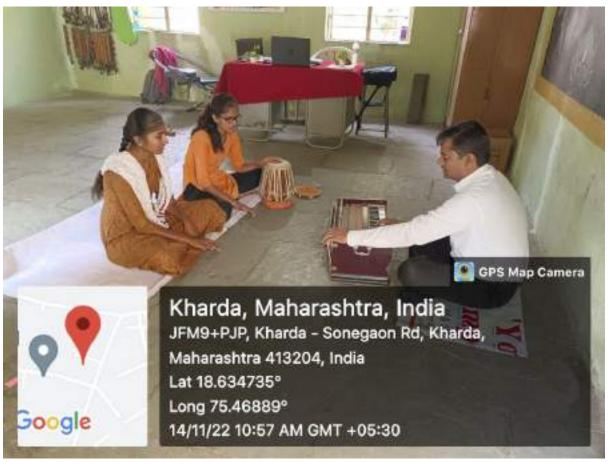

## **Thumb Impression**

Shri Chhatrapati Shikshan and Arogya Prasarak Mandal's

Shri Sant Gajanan Mahavidyalaya, Kharda.

Tal. Jamkhed, Dist. Ahmednagar.

Cultural Department

**Available Music Instrument** 

Harmonium