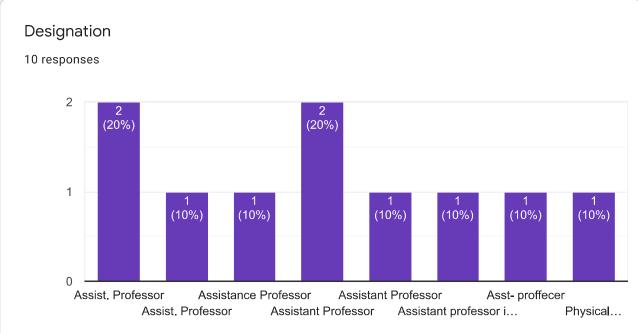

Note: Make a tick mark in the appropriate cell (आपल्याला हव्या त्या पर्यायावर टिक करा)

|    |                        |   | • |
|----|------------------------|---|---|
| *  | Required               |   |   |
| 1. | Email *                |   |   |
|    |                        |   |   |
| 2. | Name of the Teacher *  |   |   |
|    |                        | - |   |
| 3. | Designation *          |   |   |
|    |                        |   |   |
| 4. | Department (Subject) * |   |   |
|    |                        |   |   |
| 5. | Mobile Number *        |   |   |
|    |                        | - |   |
| 6. | Gander *               |   |   |
|    | Mark only one oval.    |   |   |
|    | Female                 |   |   |
|    | Male                   |   |   |

| Teachers Feedback Form Regarding Designing and Review of syllabus : 2020-21 |                            |                        |               |        |             |             |             |             |       |  |
|-----------------------------------------------------------------------------|----------------------------|------------------------|---------------|--------|-------------|-------------|-------------|-------------|-------|--|
| Email Address                                                               | Name of the Teacher        | Designation            | Departmen     | Gander | Whether Co  | Whether it  | Whether th  | Whether it  |       |  |
| rajumhetre123@gmail.                                                        | Mr.Raju Devidas Mhetre     | Physical Director      | Physical edu  | Male   | Strongly Ag | Agree       | Strongly Ag | Strongly Ag | Agree |  |
| shaikhmohsin148@yah                                                         | Shaikh Mohsin Ibrahim      | Assistance Professor   | Hindi         | Male   | Strongly Ag | Agree       | Strongly Ag | Strongly Ag | Agree |  |
| adeenath.k77@gmail.c                                                        | Urmila Vitthal Bangar      | Assist. Professor      | Marathi       | Female | Strongly Ag | Agree       | Agree       | Strongly Ag |       |  |
| tanpureshrikant@gmai                                                        | Shrikant Dattatray Tanpure | Assistant Professor    | Marathi       | Male   | Strongly Ag | Agree       | Strongly Ag | Strongly Ag | Agree |  |
| dr.khisteob@gmail.con                                                       | Dr. Khiste Onkar Balkrishn | Assistant Professor    | Economics     | Male   | Agree       | Strongly Ag | Agree       | Agree       | Agree |  |
| djawalekar@gmail.com                                                        | Dhananjay r jawalekar      | Assist. Professor      | History       | Male   |             | Agree       | Agree       | Strongly Ag | Agree |  |
| holambesanjay@gmail                                                         | Mr. Holambe Sanjay Balas   | Assistant professor in | English       | Male   | Agree       | Agree       | Agree       | Strongly Ag | Agree |  |
| shrimantgandhale212@                                                        | Gandhale Shrimant Bibhisl  | Asst- proffecer        | Geography     | Male   | Strongly Ag |             | Agree       | Strongly Ag | Agree |  |
| nakulkhawale@gmail.c                                                        | Khawale Nakul Popat        | Assistant Professor    | Political Sci | Male   | Agree       | Neutral     | Agree       | Agree       | Agree |  |
| nitabawne20@gmail.co                                                        | Dr. Nita Ramrao Bawne      | Assist. Professor      | Sociology     | Female | Strongly Ag | Strongly Ag | Strongly Ag | Strongly Ag | Agree |  |