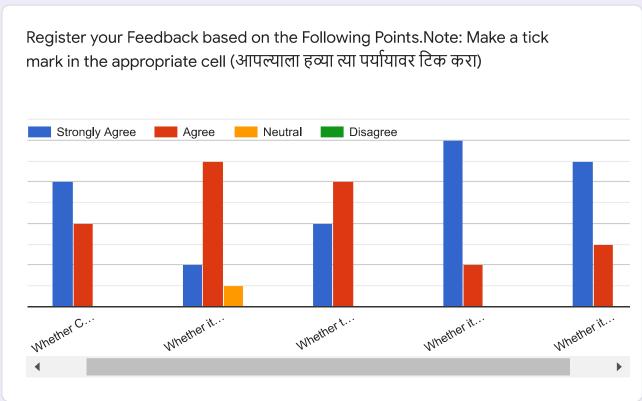

| Check all that apply. |                |                      |                              |  |  |  |  |  |
|-----------------------|----------------|----------------------|------------------------------|--|--|--|--|--|
| Strongly Agree        | Agree          | Neutral              | Disagree                     |  |  |  |  |  |
|                       |                |                      |                              |  |  |  |  |  |
|                       |                |                      |                              |  |  |  |  |  |
|                       |                |                      |                              |  |  |  |  |  |
|                       |                |                      |                              |  |  |  |  |  |
|                       |                |                      |                              |  |  |  |  |  |
|                       | Strongly Agree | Strongly Agree Agree | Strongly Agree Agree Neutral |  |  |  |  |  |

Register your Feedback based on the Following Points.Note: Make a tick mark in the

appropriate cell (आपल्याला हव्या त्या पर्यायावर टिक करा) \*

7.

This content is neither created nor endorsed by Google.

Google Forms