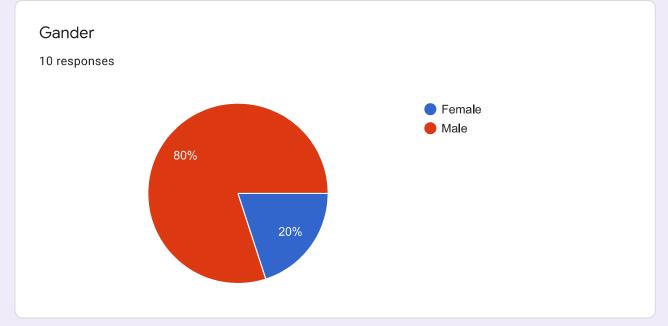

Note: Make a tick mark in the appropriate cell (आपल्याला हव्या त्या पर्यायावर टिक करा)

|    |                        |   | • |
|----|------------------------|---|---|
| *  | Required               |   |   |
| 1. | Email *                |   |   |
|    |                        |   |   |
| 2. | Name of the Teacher *  |   |   |
|    |                        | - |   |
| 3. | Designation *          |   |   |
|    |                        |   |   |
| 4. | Department (Subject) * |   |   |
|    |                        |   |   |
| 5. | Mobile Number *        |   |   |
|    |                        | - |   |
| 6. | Gander *               |   |   |
|    | Mark only one oval.    |   |   |
|    | Female                 |   |   |
|    | Male                   |   |   |

## Teachers Feedback Form Regarding Designing and Review of syllabus: 2020-21

10 responses

This content is neither created nor endorsed by Google. Report Abuse - Terms of Service - Privacy Policy

Google Forms