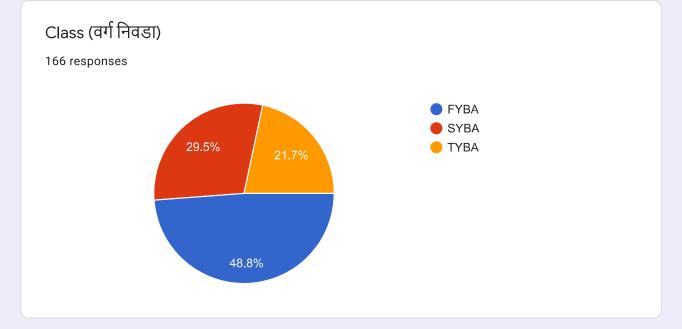

Mark only one oval.

— Female (स्ल्री)

🔵 Male (पुरुष)

5. Class (वर्ग निवडा) \*

Mark only one oval.

- **FYBA**
- SYBA
- \_\_\_\_\_ ТҮВА