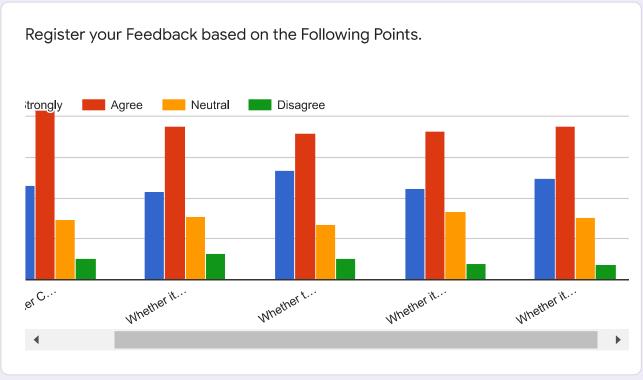

### 6. Register your Feedback based on the Following Points. \* Note: Make a tick mark in the appropriate cell (आपल्याला हव्या त्या पर्यायावर टिक करा)

#### Check all that apply.

|                                                                       | Strongly | Agree | Neutral | Disagree |
|-----------------------------------------------------------------------|----------|-------|---------|----------|
| Whether Current syllabus addresses the local needs of the society.    |          |       |         |          |
| Whether it meets the applied aspects related to industry.             |          |       |         |          |
| Whether the curriculum is based on entrepreneurship development skill |          |       |         |          |
| Whether it promotes Environmental awareness.                          |          |       |         |          |
| Whether it improves overall personality of the students.              |          |       |         |          |
|                                                                       |          |       |         |          |