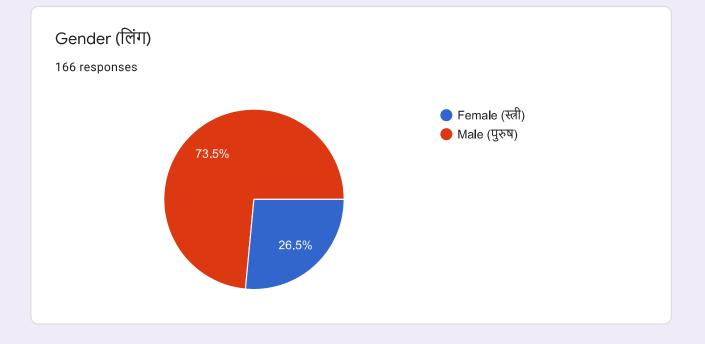

Mark only one oval.

— Female (स्ल्री)

🔵 Male (पुरुष)

5. Class (वर्ग निवडा) \*

Mark only one oval.

- **FYBA**
- SYBA
- \_\_\_\_\_ ТҮВА