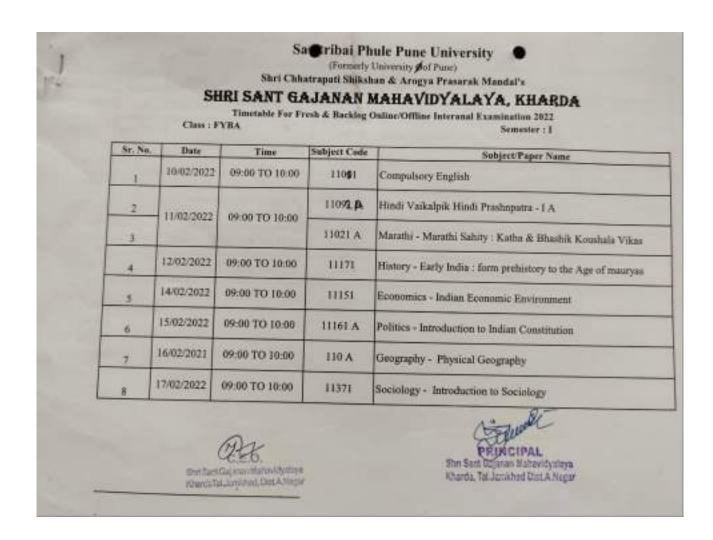

#### SHRI SANT GAJANAN MAHAVIDYALAYA, KHARDA

TimeTable For Fresh & Backlog Offline Internal Evalution Exam 2022

This FYBA

Semester : Il

| Sr. No. | No. Date Time |                      | Subject<br>Code | Subjectivance                                       |  |  |
|---------|---------------|----------------------|-----------------|-----------------------------------------------------|--|--|
| 1       | Caral Day     | 99.00 AM 11130 00 AM | 12021           | MARATHI SAHITYA : AKANKIKA & BHASHIK KOUSHALYAVIKAS |  |  |
| 3       | 17-May 22     | 970) AM TO DEBUAM    | 12092           | VAIKALPIK HINDI PRASHNPATRA-IIA                     |  |  |
| -3      | 18-May-22     | 09:00 AM TO 10:00 AM | 12001           | COMPULSORY ENGLISH-II                               |  |  |
| 4       | 19-May-22     | 09:00 AM TO 10:00 AM | 12151           | INDIAN ECONOMIC S NV RONMENT-II                     |  |  |
| :5      | 20-May 22     | 09.01 AM TO 10.00 AM | 12167           | INTRODUCTION TO INDIAN CONSTITUTION-9               |  |  |
| *       | 21-May-22     | 99.00 AM 10 00 00 AM | 12171           | EARLY INDIA POST MAURYAN AGE TO THE RASHTRAKUTAS    |  |  |
| 7.      | 23-May-22     | 09/00 AM TO SHOO AM  | 12201           | HUMAN GEOGRAPHY                                     |  |  |
|         | 36-May-23     | 01:00 AM 2010/00 AM  | 12371           | SOCIAL INSTITUTIONS AND CHANGE                      |  |  |
| 9       | 25-May-22     | TROO AM TO LEGIS AM  | 12999           | DEMOCRACY, ELECTION AND GOVERNANCE                  |  |  |