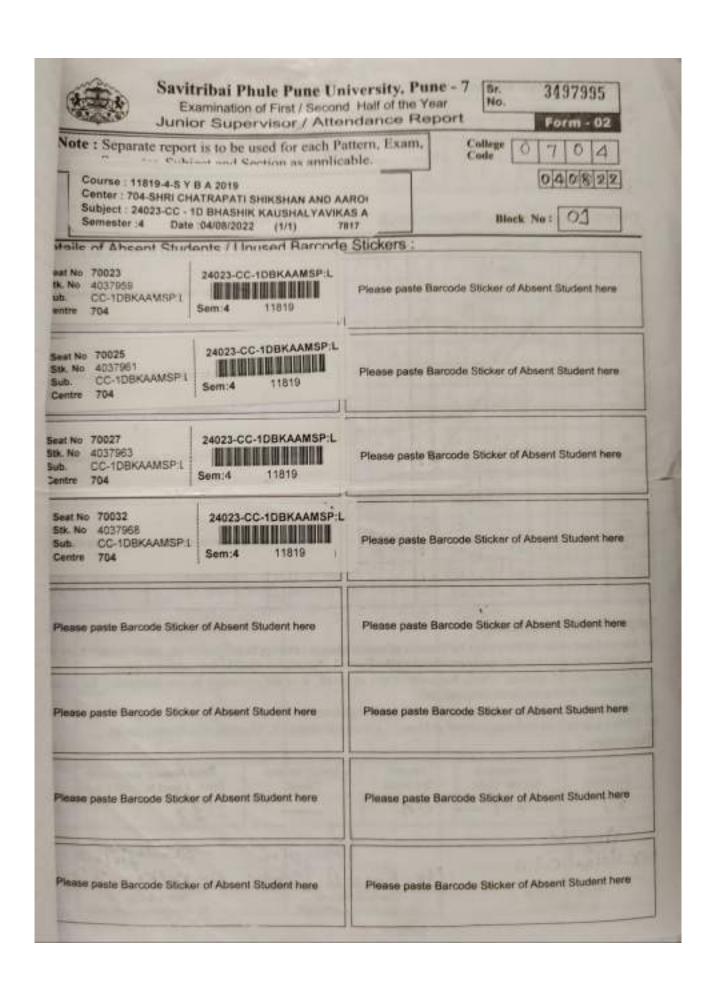

## SHRI SANT GAJANAN MAHAVIDYALAYA, KHARDA

Exam Date

:-15/09/2022

PUN Code

:- CAAA016620

Callege Code

:- 0704

| Sr.No. | Class | Subject                                      | Subject<br>Code | Sem | Total Ans<br>Paper | Total Bag |
|--------|-------|----------------------------------------------|-----------------|-----|--------------------|-----------|
| 1      | SYBA  | MIL-2 MARATHI BHASHIK<br>SANDYNAPANKAUSHALYE | 23011           | 111 | 7                  | 1         |
|        |       |                                              |                 |     | Total Bag          | 1         |