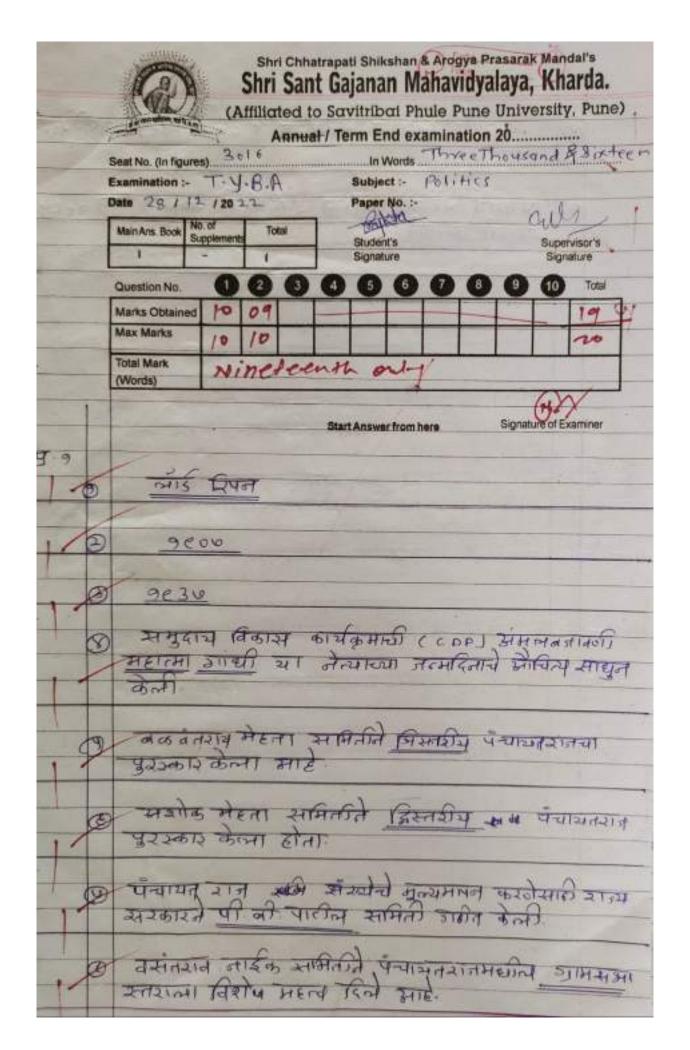

| अ. क्र. | विषयाचे नाव  |  |
|---------|--------------|--|
| 8       | इंग्रजी      |  |
| 2       | हिंदी        |  |
| 3       | मराठी        |  |
| Х       | अर्थशास्त्र  |  |
| 4       | राज्यशास्त्र |  |
| Ę       | इतिहास       |  |
| G       | भूगोल        |  |
| 6       | समाजशास्त्र  |  |