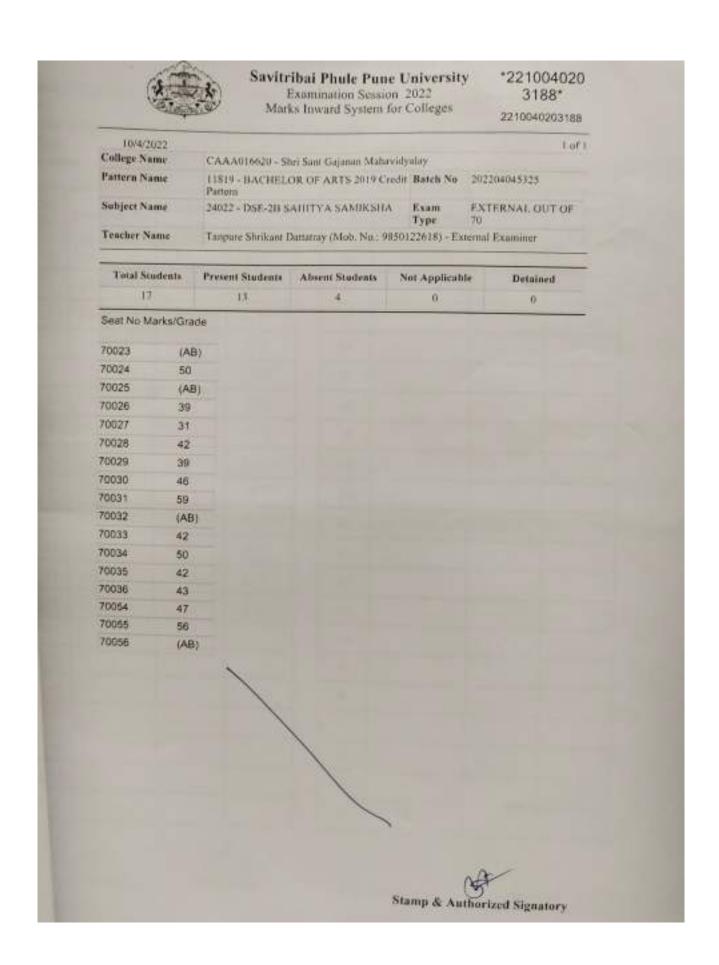

| P.T.O.            |



श्री तत्रपती शिक्षण व आशेग्य प्रशास्क मंडळ संचलित,

### श्री संत गजानन महाविद्यालय, खर्डी

NAAC 'B' Grade ISO: 21001:2018 ता. जा**मखेड जि.अहमदनगर** (साविशीयाई पुले पुले विद्यापीठ, पुले *संस*्थिनत) Recognized 2(f) & 12(B) of UGC Act, 1956

AISHE No C-41569 UP/AN/A/72/2002

प्रा.हॉ. शिवानंद जाधव

(9, 50010) 9028270997

मा ऋएस एस भी एम के 12028-221 By Hern of

45 15 1707 2

कार्यालयीन आदेश

सहाव्यक् प्राध्यापक,

मित्राठी... विभाग,

श्री संत गजानन विभाग, खडां.

ता,जामखेड, जि.अहमदनगर.

विषय :- क्रेन्टि विषयाच्या प्रश्नपत्रिका काढुन परीक्षा विभागास जमा करणे बाबत...

महोदय.

वरील विषयास अनुसरुन आपणास कळविण्यात येते की, संतर्गत मुल्यमापन परीक्षा घेण्याच्या दृष्टीने आपण दि. 10/05/2-25्यर्यंत आपल्या स्रि(12) विषयाच्या थी.ए. प्रथम/इतीय/तृतीय वर्षांच्या आपण शिकवत असलेल्या सर्व विषयाच्या प्रश्नपत्रिक