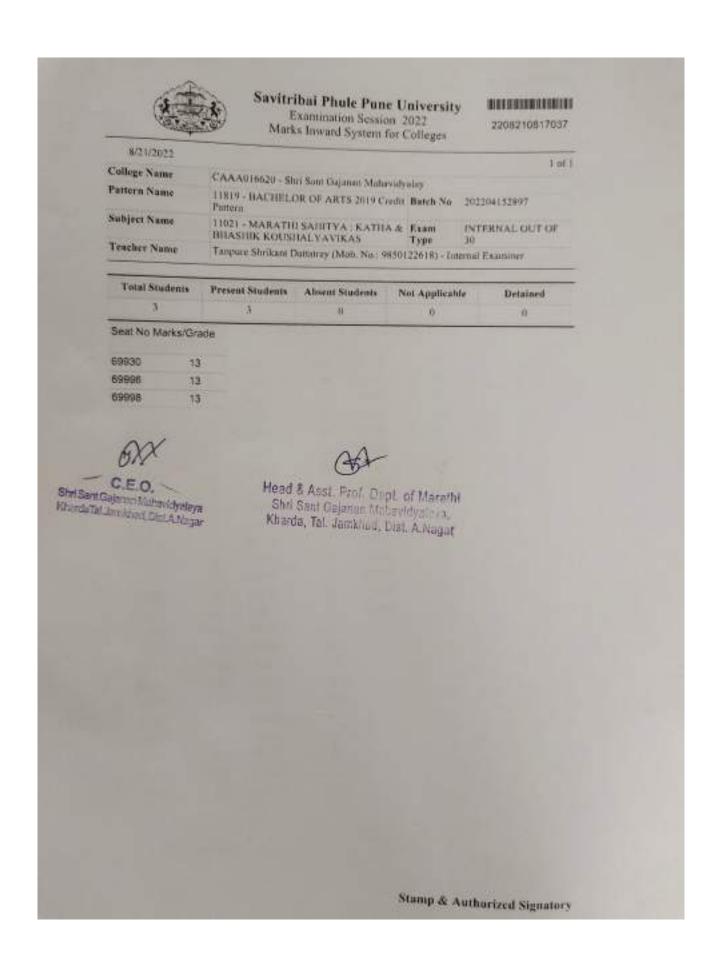

1                |        |                                                     |                |             |
|     |                  | _                            |                  |        | 1                                                   |                |             |
|     |                  |                              |                  |        |                                                     |                |             |
|     |                  |                              |                  |        |                                                     |                | 4           |
|     | uet              | CCHOO.                       |                  |        | Sub, T<br>Asst, Prof<br>ant Gajanar<br>, Tal, Jamka | Dept. of I     |             |