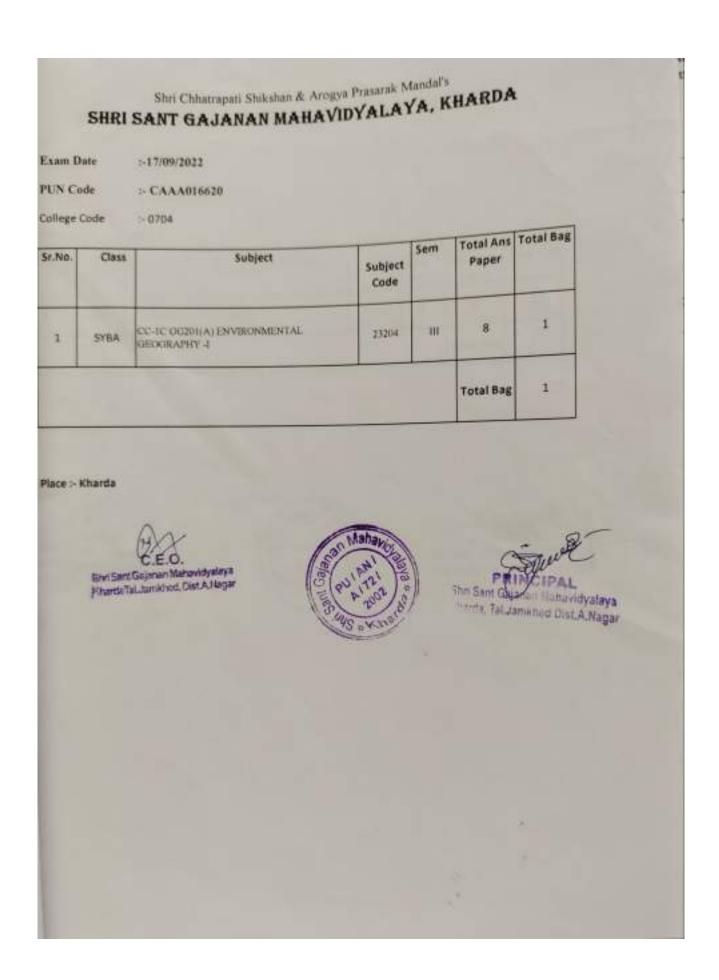

## SHRI SANT GAJANAN MAHAVIDYALAYA, KHARDA

Exam Date

:-15/09/2022

PUN Code

:- CAAA016620

Callege Code

:- 0704

| Sr.No. | Class | Subject                                      | Subject<br>Code | Sem | Total Ans<br>Paper | Total Bag |
|--------|-------|----------------------------------------------|-----------------|-----|--------------------|-----------|
| 1      | SYBA  | MIL-2 MARATHI BHASHIK<br>SANDYNAPANKAUSHALYE | 23011           | 111 | 7                  | 1         |
|        |       |                                              |                 |     | Total Bag          | 1         |