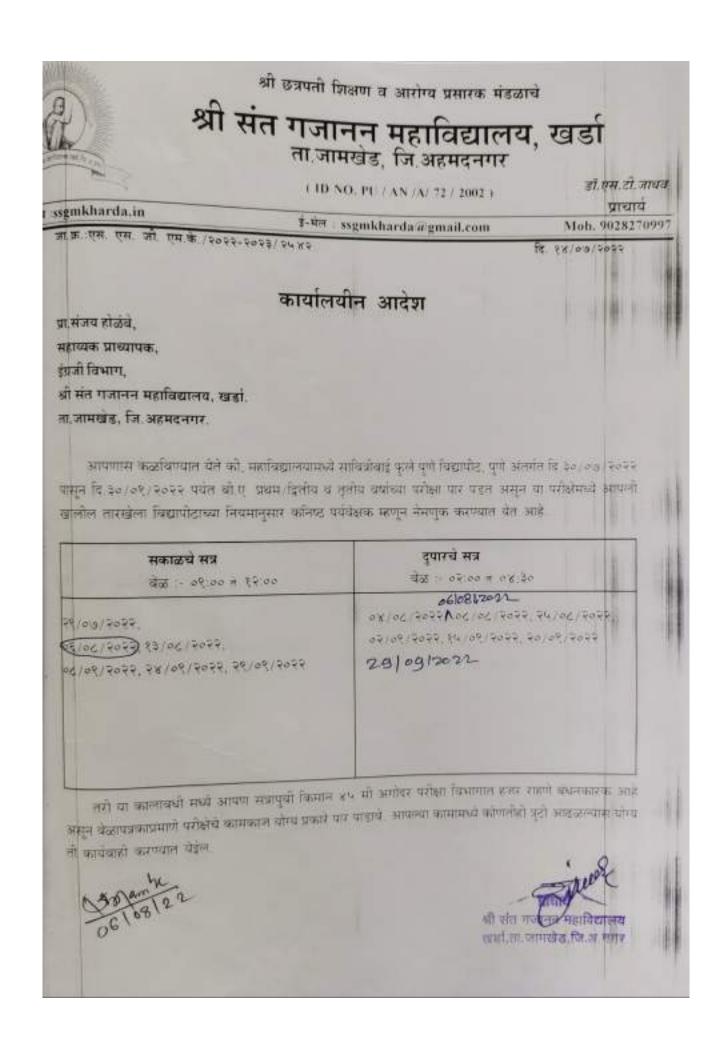

#### कार्यालयीन आदेश

प्रति, श्री. महेश बळीराम बजगुडे, ग्रंथपाल, श्री संत गजानन महाविद्यालय, खर्डा

विषय : केंद्रीय मूल्यमापन प्रकल्प केंद्र (कॅप) समन्वयक म्हणून काम पहाणे वावत...

संदर्भ : सा.फ्.प्.विद्यापीठ परिपत्रक क्र.३४/२०२२ दि. ०७/०७/२०२२

महोदय.

वरील संदर्भीय परिपत्रकात मुद्दा क्र. १४ व १६ मध्ये नमूद केल्याप्रमाणे विद्यापीठाने पदवी (BA) परीक्षेकरिता प्रथम वर्ष ते द्वितीय वर्षाबाबत महाविद्यालयास केंद्रीय मूल्यमापन प्रकल्प केंद्र (कॅप) म्हणून मान्यता दिलेली आहे. सदर केंद्राच्या माध्यमातून बी.ए. प्रथम व द्वितीय वर्षाच्या महाविद्यालयात पार पडलेल्या परीक्षेतील अध्यासक्रमाच्या उत्तरपत्रिकेचे मूल्यमापन करून घेण्याच्या दृष्टीने आपली केंद्रीय मूल्यमापन प्रकल्प केंद्र समन्वयक म्हणून नियुक्ती करण्यात येत असून आपण विद्यापीठाने निर्धारित केलेल्या वेळेत संबंधीत विषयाच्या प्राध्यापकाकडून उत्तरपत्रिकेचे मूल्यमापन होण्याच्या दृष्टीने कामकाज पहावे.