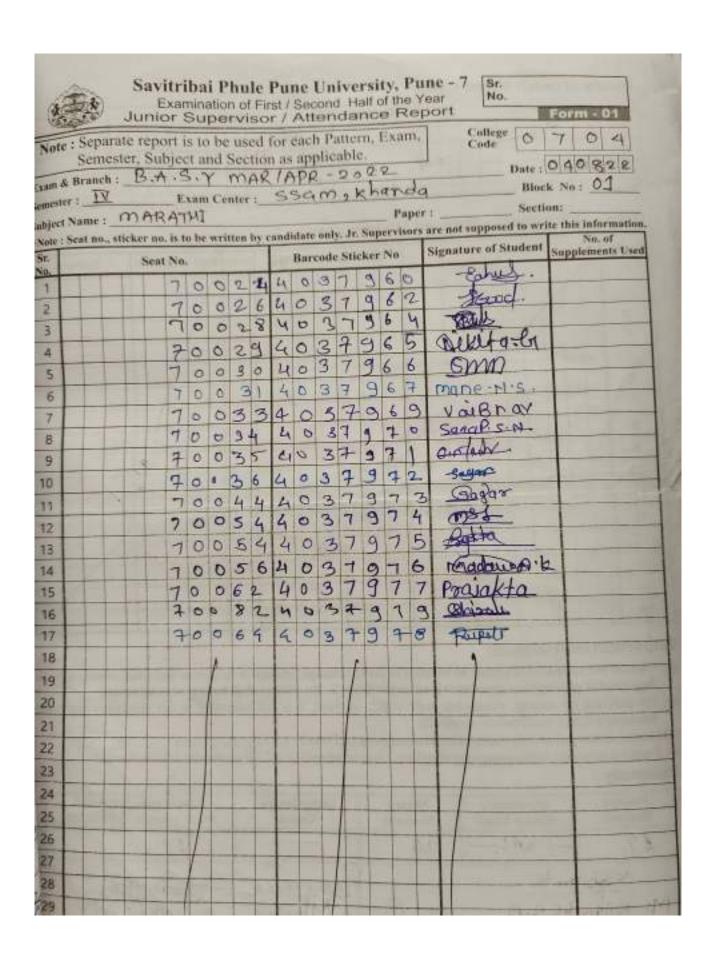

## SHRI SANT GAJANAN MAHAVIDYALAYA, KHARDA

Exam Date

:-15/09/2022

PUN Code

:- CAAA016620

Callege Code

:- 0704

| Sr.No. | Class | Subject                                      | Subject<br>Code | Sem | Total Ans<br>Paper | Total Bag |
|--------|-------|----------------------------------------------|-----------------|-----|--------------------|-----------|
| 1      | SYBA  | MIL-2 MARATHI BHASHIK<br>SANDYNAPANKAUSHALYE | 23011           | 111 | 7                  | 1         |
|        |       |                                              |                 |     | Total Bag          | 1         |